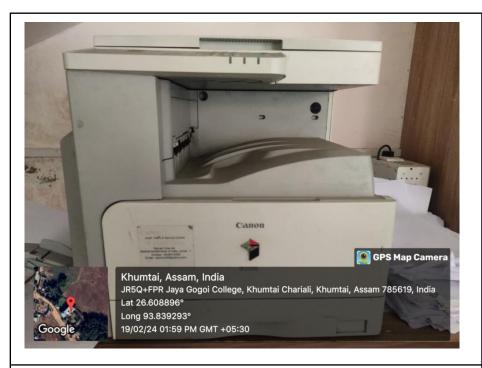

|          |
|   |       |                    |          |
|   |       |                    |          |
|   |       |                    |          |
|   |       |                    |          |
|   |       |                    |          |
|   |       |                    |          |
|   |       |                    |          |
|   |       |                    |          |
|   |       |                    |          |
|   |       |                    |          |
|   |       |                    |          |
|   |       |                    |          |
|   |       |                    |          |

Saudan Sa



Co-ordinator, IOAC Joya Gogoi College Khumtai-785619 Golaghat, Assam.













There are eight CC cameras inside and outside the college library









### Xerox machine in library



#### **D-Link router**













**Property Counter in Library** 





**Circulation Section** 

Student's reading room





Co-ordinator, IQAC Joya Gogoi College Khumtai-785619 Golaghat, Assam.







Teacher's reading room in College Library