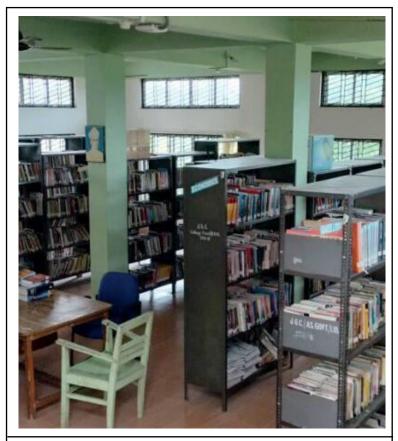

# **List of E-assets in Library (Including Electrical)**

| S.L.No. | Name                  | Number |
|---------|-----------------------|--------|
| 1       | Desktop               | 15     |
| 2       | Xerox                 | 01     |
| 3       | Barcode Scanner       | 02     |
| 4       | Barcode Printer       | 01     |
| 5       | Printer               | 02     |
| 6       | Server                | 01     |
| 7       | Router                | 01     |
| 8       | Scanner               | 01     |
| 9       | CC-Camera             | 08     |
| 10      | SOUL Software         | 01     |
| 11      | Internet Connectivity | 10     |
| 12      | Fan                   | 20     |
| 13      | LED Light             | 40     |

Destand Bertal

Co-ordinator, IQAC Joya Gogoi College Khumtai-785619 Golaghat, Assam.

Desta Bartan

| SL JTEAM DESCRIPTION                  | GUANTITY |
|---------------------------------------|----------|
| 1. Book Shelves.                      | 17       |
| 2. Book Rack                          | 32.      |
| 3. Reading Table.                     | 5        |
| 4. Reading Table (With Partition)     | 10.      |
| 5. General Table.                     | 4.       |
| 6. Teacher's Reading Jable            | 1.       |
| 7. Teacher Reading                    | 12.      |
| 8. Student's Reading                  | 65       |
| 9. No. of Computer                    | 15       |
| 10. Xerox Mechine                     | 1.       |
| 11. No of Computer<br>Table.          | 13.      |
| 12. Serven                            | 1.       |
| 13. No. of Chair in<br>Computer Room. | 10.      |