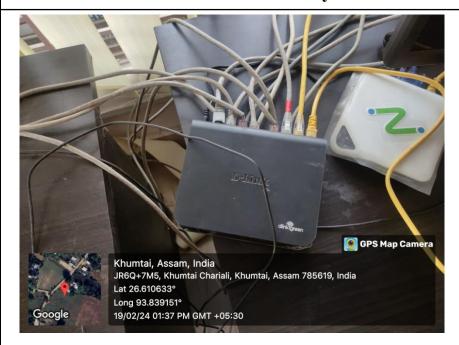

#### **D-Link router**

**Property Counter in Library** 

**Circulation Section** 

Student's reading room

Co-ordinator, IQAC Joya Gogoi College Khumtai-785619 Golaghat, Assam.

Teacher's reading room in College Library