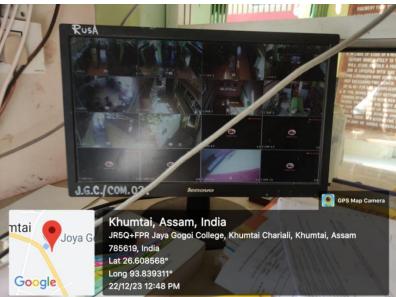

Saudan Sa

Co-ordinator, IOAC Joya Gogoi College Khumtai-785619 Golaghat, Assam.

There are eight CC cameras inside and outside the college library