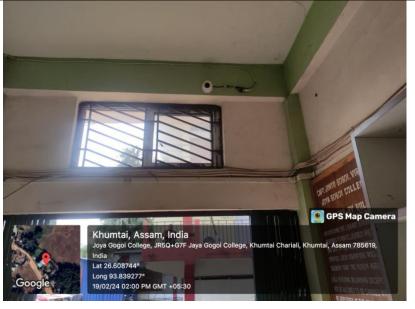

Saudan Sa

Co-ordinator, IOAC Joya Gogoi College Khumtai-785619 Golaghat, Assam.

There are eight CC cameras inside and outside the college library