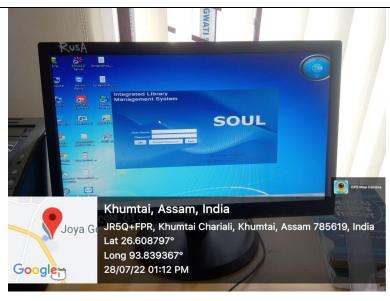

### DIGITAL LIBRARY

Joya Gogoi College Library used SOUL 2.0 ILMS from 2011 till date

| Metric No. | Heading                                                                |
|------------|------------------------------------------------------------------------|
| 4.2.1.     | Library is automated using Integrated Library Management System (ILMS) |