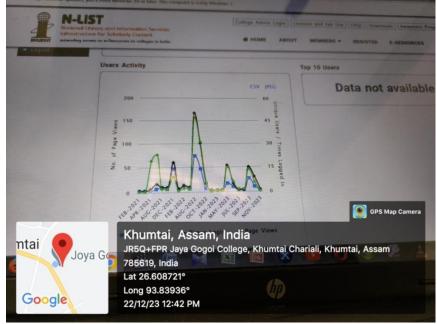

# N-LIST DATABASE N-LIST DATABASE | Company |

Joya Gogoi College Library has a subscription to N-List Database