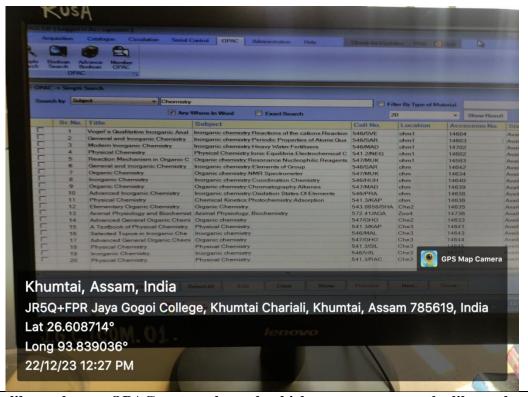

### ONLINE PUBLIC ACCESS CATALOGUE (OPAC)

The library has an OPAC system through which users can access the library books

ACC No: