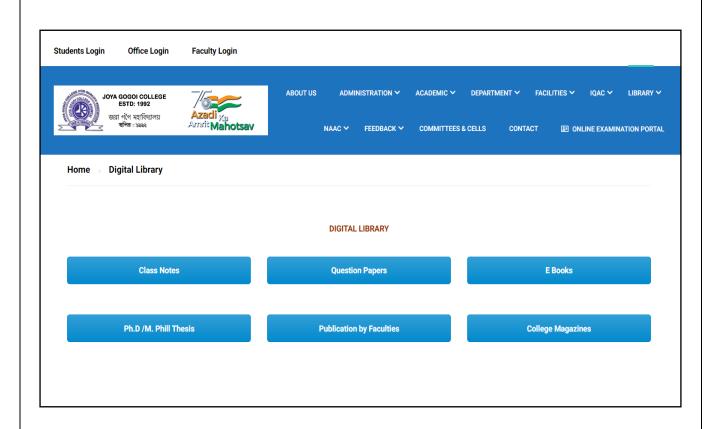

### DIGITAL LIBRARY IN COLLEGE WEBSITE

College Library provides previous year question papers, class notes, E-Books to Students through
Digital Library