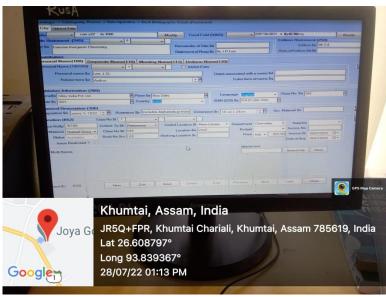

### DIGITAL LIBRARY

Joya Gogoi College Library used SOUL 2.0 ILMS from 2011 till date

| Metric No. | Heading                                                                |
|------------|------------------------------------------------------------------------|
| 4.2.1.     | Library is automated using Integrated Library Management System (ILMS) |

### ONLINE PUBLIC ACCESS CATALOGUE (OPAC)

The library has an OPAC system through which users can access the library books

ACC No: