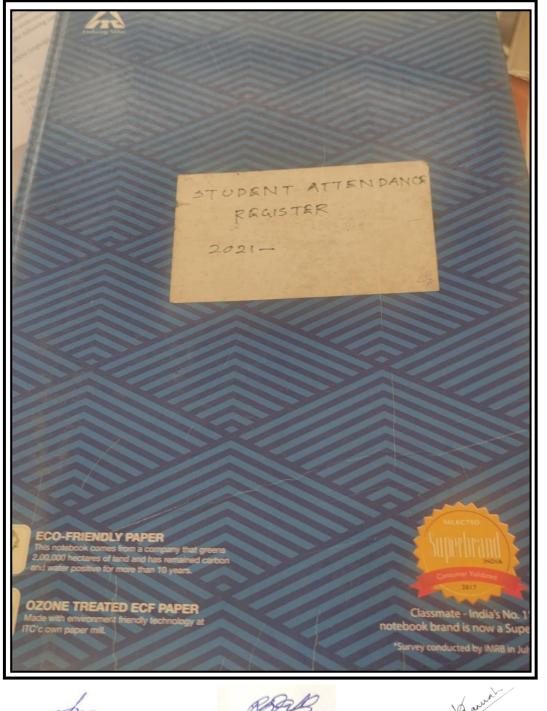

## Joya Gogoi College, Khumtai

| Metric Number: | Неа                                                                                                                                                                                     | Heading  |  |  |  |  |  |  |  |
|----------------|-----------------------------------------------------------------------------------------------------------------------------------------------------------------------------------------|----------|--|--|--|--|--|--|--|
| 4.2.1          | Library is automated using Integrated Library<br>Management System (ILMS), subscription to e-<br>resources, amount spent on purchase of books,<br>journals and per day usage of library |          |  |  |  |  |  |  |  |
| RI             | ECORDS OF PER DAY USAG                                                                                                                                                                  |          |  |  |  |  |  |  |  |
| CO             | ONTENTS                                                                                                                                                                                 | Page No. |  |  |  |  |  |  |  |
| STUDENT'S AT   | TENDANCE REGISTER                                                                                                                                                                       | 2-32     |  |  |  |  |  |  |  |
| TEACHER'S AT   | TENDANCE REGISTER                                                                                                                                                                       | 33-60    |  |  |  |  |  |  |  |