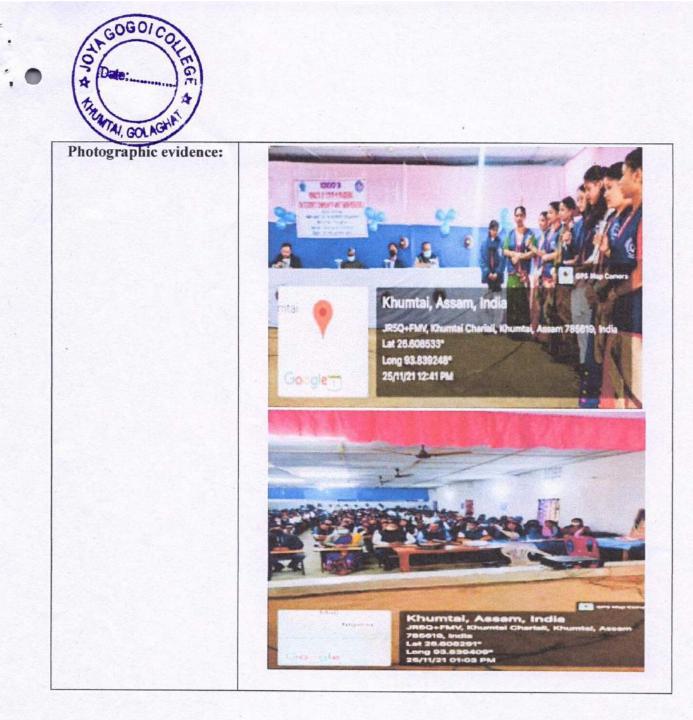

Frincipal & Secretary Joyn Gogoi College Khumtei 36

JOYA GOGOI COLLEGE, KHUMTAI P.O.: KHUMTAI, DIST.: GOLAGHAT, PIN: 785619 (ASSAM) Mobile No.: 9854719773, Email: <u>principal.jgc@gmail.com</u>