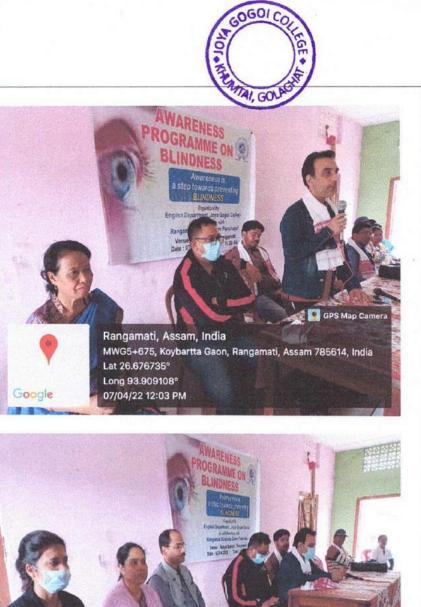

#### A Detailed Report on International Webinar on Research Methodology

| Organized by               | Department of Chemistry In Collaboration with IQAC, Joya Gogoi<br>College                                                                                    |  |
|----------------------------|--------------------------------------------------------------------------------------------------------------------------------------------------------------|--|
| Programme Name             | International Webinar on Research Methodology                                                                                                                |  |
| Programme date & time      | Date: 17/08/2023<br>Time: 12:30 pm                                                                                                                           |  |
| Venue                      | Digital Conference Room                                                                                                                                      |  |
| Name of Resource<br>Person | Dr. Bidyut Bikash Sarma, Marie-Curie Post-doctoral Fellow at the<br>University of Cambridge.                                                                 |  |
| No of participants         | 54                                                                                                                                                           |  |
| Permission Letter          | <text><text><text><text><text><text><text><text><text><text><text><text></text></text></text></text></text></text></text></text></text></text></text></text> |  |