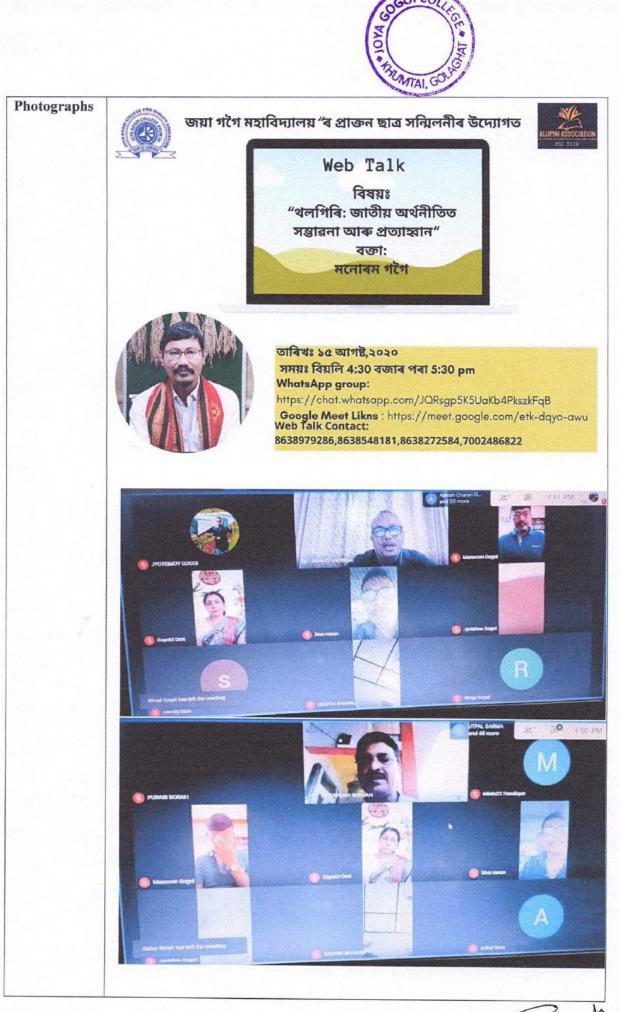

Attendance sheet Date : 17/08/2023 International Webinar on Research Helpedelogy Organised by Department of Chemismy In Callaboration with I BAC, Juya Giogre College, khuntai Repic : Research. Methodology for Building à Sustainable Future: How can are all Contribute ? Speaker: Dre. Bidyert Bikash Sarna Segnatione I suija x Des 18/08/2023 2) Ramon partian (300 3 Jayata Dettechory E @ Dhrubypoh Silia Bitur O. Bente (Porosh a. Kelila) @ hovid daugthose sothers Cohio (1) Bonani Saekia Par @ Anita Saini (a) Journer (1) Parpi Sme (1) Diji Narah ( Aread Hazanika 17/08/23 1 Jubin Kurmi (19) Rishov Rohan Borah Rock (15) Jertish man Rochwar. Borundo (1) Chibearanjar hagoi ph for (17) Bandite Phuban Dimuka (1) Hoppy Bonah an (19) Tytanali Barrow Scanned by Scanner Go