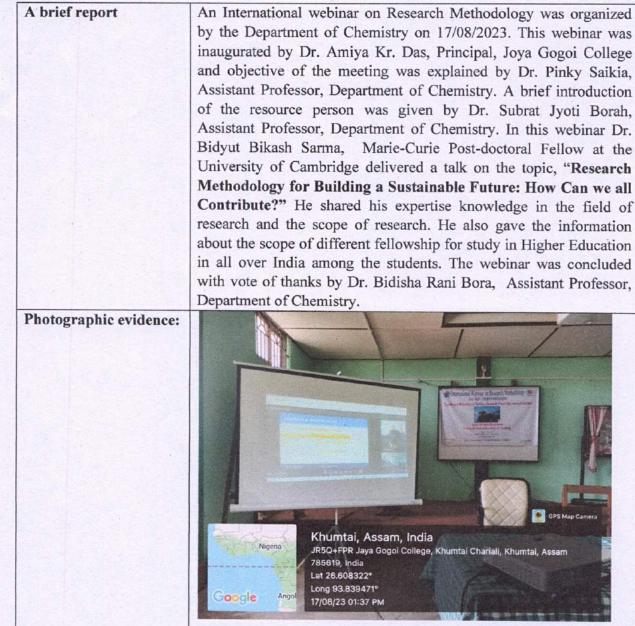

Principal<sup>®</sup> Joya Gogoi College Khumtai, Golaghat

7

Principal Joya Gogoi College Khumtai, Golaghat

JOYA GOGOI COLLEGE, KHUMTAI P.O.: KHUMTAI, DIST.: GOLAGHAT, PIN: 785619 (ASSAM) Mobile No.: 9854719773, Email: principal.jgc@gmail.com