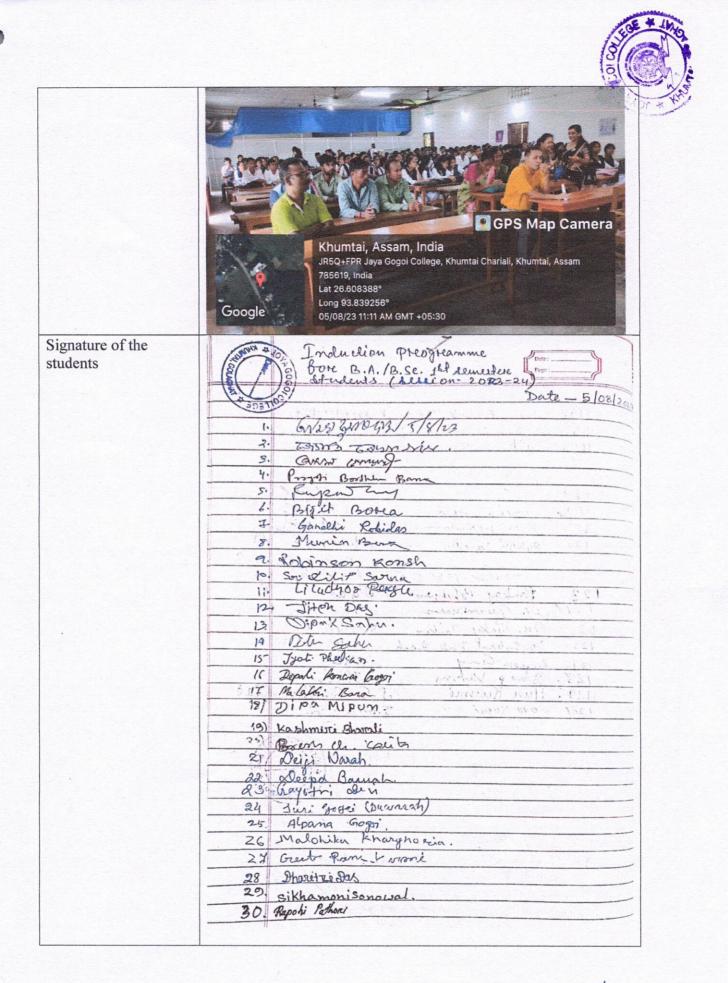

# 5.1.4 List of Awareness Programmes Conducted for Anti-Ragging, Anti-Harassment, and Grievance Redressal

| SI.<br>No. | Name of the Programme                                                                                                                                                                              | Date       |
|------------|----------------------------------------------------------------------------------------------------------------------------------------------------------------------------------------------------|------------|
| 1          | Student Orientation Programme organised by the Department<br>of Assamese                                                                                                                           | 26-7-2022  |
| 2          | Student Orientation Programme organised by the Department<br>of English                                                                                                                            | 27-7-2022  |
| 3          | Student Orientation Program organised by the Department of<br>Botany                                                                                                                               | 1-8-2022   |
| 4          | Lecture on "The Protection of Women Employees at<br>WorkPlace" organised by Sexual Harassment Cell                                                                                                 | 23-12-2022 |
| 5          | Student Orientation Programme organised by IQAC in collaboration with all the Departments of the College                                                                                           | 05-08-2023 |
| 6          | Public Lecture Series-06 on the topic "Role of Gender<br>Sensitization against Sexual Harassment in Higher<br>Educational Institutions" organized by Sexual Harassment<br>Cell, IQAC & Women Cell. | 09-09-2023 |