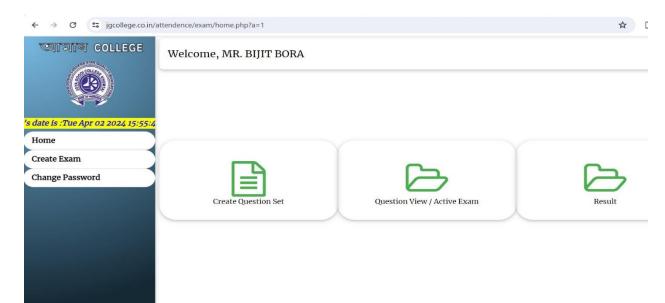

 $\leftrightarrow$   $\rightarrow$  C  $\stackrel{\text{cs.}}{\rightarrow}$  jgcollege.co.in/attendence/staff.php

| JoYA GOGOI COI<br>জয়া গগৈ মহাবি            |                                          |        |
|---------------------------------------------|------------------------------------------|--------|
|                                             | STAFF LOGIN                              |        |
|                                             | <b>User Id</b><br>Enroled Mobile Number  |        |
|                                             | Password<br>Password                     |        |
|                                             | LogIn                                    |        |
|                                             |                                          |        |
| আমাৰ COLLEGE<br>Welcome, DR                 | PARTHA SAIKIA                            |        |
|                                             |                                          |        |
| <b>T+0530 (India Standard Time)</b><br>Home |                                          |        |
| Create Exam<br>Change Password              |                                          | B      |
| Create                                      | Question Set Question View / Active Exam | Result |