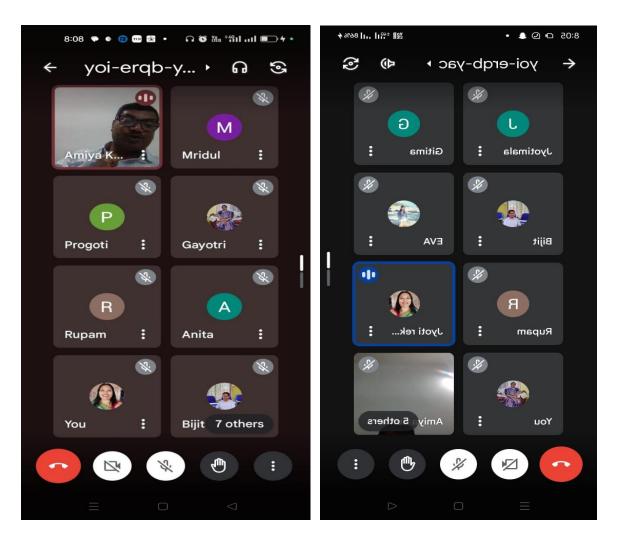

# Sample of conducting Online class and Meeting, WhatsApp group of IQAC and Notice Board

ston

Frincipal & Secretary Joya Gogoi College Khumtai

 $\leftarrow$ 

Joya Gogoi College Khumtai-785619 Golaghat (Assam) Affiliated to Dibrugarh University