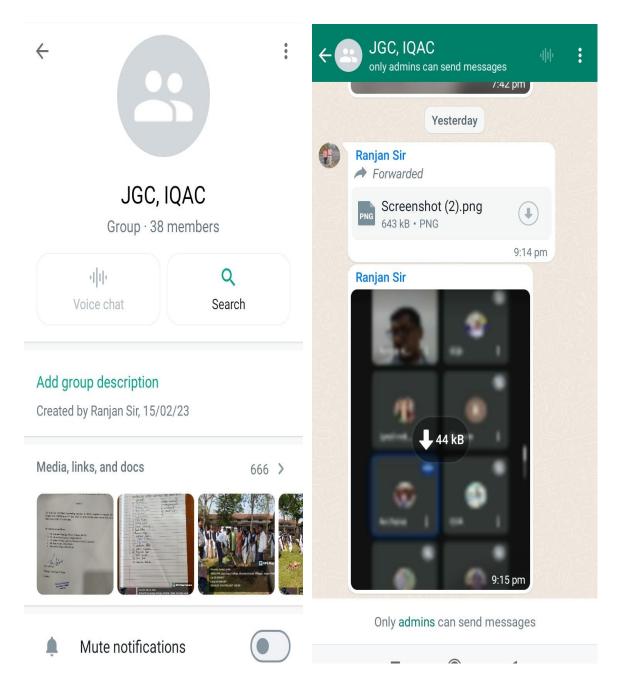

# Sample of conducting Online class and Meeting, WhatsApp group of IQAC and Notice Board

ston

Frincipal & Secretary Joya Gogoi College Khumtai

 $\leftarrow$ 

Joya Gogoi College Khumtai-785619 Golaghat (Assam) Affiliated to Dibrugarh University

# J.G.College NOTICE BOARD

Group · 51 members

Only admins can send messages

Principal & Secretary Joya Gogoi College Khumtel

Joya Gogoi College Khumtai-785619 Golaghat (Assam) Affiliated to Dibrugarh University