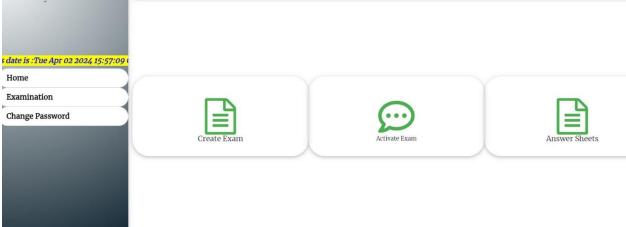

 $\leftrightarrow$   $\rightarrow$  C  $\stackrel{\text{cs.}}{\rightarrow}$  jgcollege.co.in/attendence/staff.php

| JoYA GOGOI COI<br>জয়া গগৈ মহাবি            |                                          |        |
|---------------------------------------------|------------------------------------------|--------|
|                                             | STAFF LOGIN                              |        |
|                                             | <b>User Id</b><br>Enroled Mobile Number  |        |
|                                             | Password<br>Password                     |        |
|                                             | LogIn                                    |        |
|                                             |                                          |        |
| আমাৰ COLLEGE<br>Welcome, DR                 | PARTHA SAIKIA                            |        |
|                                             |                                          |        |
| <b>T+0530 (India Standard Time)</b><br>Home |                                          |        |
| Create Exam<br>Change Password              |                                          | B      |
| Create                                      | Question Set Question View / Active Exam | Result |