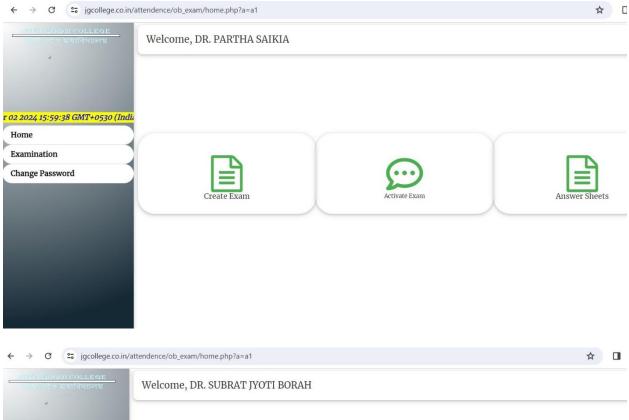

 $\leftrightarrow$   $\rightarrow$  C  $\stackrel{\text{cs.}}{\rightarrow}$  jgcollege.co.in/attendence/staff.php

| JoYA GOGOI COI<br>জয়া গগৈ মহাবি            |                                          |        |
|---------------------------------------------|------------------------------------------|--------|
|                                             | STAFF LOGIN                              |        |
|                                             | <b>User Id</b><br>Enroled Mobile Number  |        |
|                                             | Password<br>Password                     |        |
|                                             | LogIn                                    |        |
|                                             |                                          |        |
| আমাৰ COLLEGE<br>Welcome, DR                 | PARTHA SAIKIA                            |        |
|                                             |                                          |        |
| <b>T+0530 (India Standard Time)</b><br>Home |                                          |        |
| Create Exam<br>Change Password              |                                          | B      |
| Create                                      | Question Set Question View / Active Exam | Result |