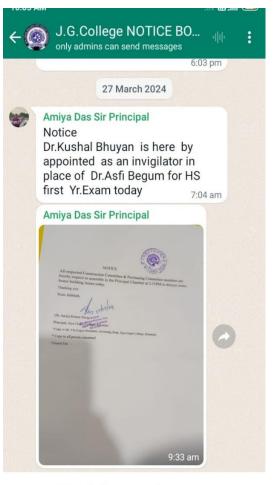

# J.G.College NOTICE BOARD

Group · 51 members

Only admins can send messages

Principal & Secretary Joya Gogoi College Khumtel

Joya Gogoi College Khumtai-785619 Golaghat (Assam) Affiliated to Dibrugarh University