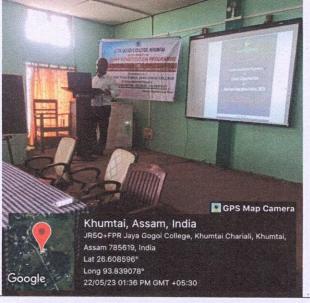

#### JOYA GOGOI COLLEGE, KHUMTAI

P.O. Khumtai, Dist : Golaghat, Pin-785619 (Assam) Ph-9854714773, E-mail. : principal.jgc@gmail.com

Ref. No.

Dr. Amiya Kumar Das. M.A.Ph.D Principal

Date :....

| Organised by      | NSS Unit in Collaboration with IQAC Joya Gogoi College, Khumtai                                                                                                                                                                                                                                                                                                                                                                                                                                                                                                                                                                                                                                                                                                                                                                                                                                                                                                                                                                                   |  |
|-------------------|---------------------------------------------------------------------------------------------------------------------------------------------------------------------------------------------------------------------------------------------------------------------------------------------------------------------------------------------------------------------------------------------------------------------------------------------------------------------------------------------------------------------------------------------------------------------------------------------------------------------------------------------------------------------------------------------------------------------------------------------------------------------------------------------------------------------------------------------------------------------------------------------------------------------------------------------------------------------------------------------------------------------------------------------------|--|
| Programme<br>Name | National Seminar on "Prospects & Challenges of Skill Development for Youth Empowerment and Nation Building"                                                                                                                                                                                                                                                                                                                                                                                                                                                                                                                                                                                                                                                                                                                                                                                                                                                                                                                                       |  |
| Programme date    | 06/04/2023                                                                                                                                                                                                                                                                                                                                                                                                                                                                                                                                                                                                                                                                                                                                                                                                                                                                                                                                                                                                                                        |  |
| Venue             | College Auditorium                                                                                                                                                                                                                                                                                                                                                                                                                                                                                                                                                                                                                                                                                                                                                                                                                                                                                                                                                                                                                                |  |
| No of participant | 100                                                                                                                                                                                                                                                                                                                                                                                                                                                                                                                                                                                                                                                                                                                                                                                                                                                                                                                                                                                                                                               |  |
| Inaugurator       | Prof. Jyoti Prasad Saikia, Vice-Chancellor, Birangana Sati Sadhani Rajyik Vishwavidyalaya, Golaghat, Assam.                                                                                                                                                                                                                                                                                                                                                                                                                                                                                                                                                                                                                                                                                                                                                                                                                                                                                                                                       |  |
| Chief Guests      |                                                                                                                                                                                                                                                                                                                                                                                                                                                                                                                                                                                                                                                                                                                                                                                                                                                                                                                                                                                                                                                   |  |
| Chairpersons      | Technical Session I: Dr. Horen Goowalla, Principal Morioni College, Jorhat. Technical Session II: Dr Gyandeep Saikia, Librarian, DKD College Dergaon, Golaghat, Assam.                                                                                                                                                                                                                                                                                                                                                                                                                                                                                                                                                                                                                                                                                                                                                                                                                                                                            |  |
| A brief<br>report | The registration of the seminar opened at 8:30 AM, which was followed by the opening ceremony. in the opening ceremony welcoming speech was delivered by Dr. Amiya Kr. Das, Principal of Joya Gogoi College. The inaugural speech was presented by Prof. Jyoti Prasad Saikia, Vice Chancellor of Birangna Sati Sadhani Rajyik Vishwavidyalaya, Golaghat, Assam, After resourceful lectures on role of NSS on nation building by Keynote speaker and Guest of honour technical sessions were started. Ten papers were orally presented in Technical Session I. Ten further papers were presented orally in Technical Session II. Each paper was presented, and then there was time for discussion on the subject/topic. After lunch, the valedictory function started. The participants from different institutions presented their experiences during the valedictory function. Following certificate delivery, a vote of gratitude was delivered by Dr. Pinky Saikia, Assistant Professor, Department of Chemistry, Joya Gogoi College, Khumtai. |  |