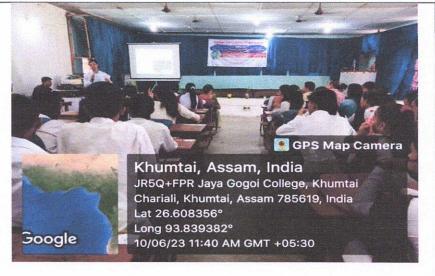

#### JOYA GOGOI COLLEGE, KHUMTAI

P.O. Khumtai, Dist : Golaghat, Pin-785619 (Assam) Ph-9854714773, E-mail. : principal.jgc@gmail.com

Ref. No.

Dr. Amiya Kumar Das. M.A.Ph.D Principal

Date :....

| Organised by      | NSS Unit in Collaboration with IQAC Joya Gogoi College, Khumtai                                                                                                                                                                                                                                                                                                                                                                                                                                                                                                                                                                                                                                                                                                                                                                                                                                                                                                                                                                                   |  |
|-------------------|---------------------------------------------------------------------------------------------------------------------------------------------------------------------------------------------------------------------------------------------------------------------------------------------------------------------------------------------------------------------------------------------------------------------------------------------------------------------------------------------------------------------------------------------------------------------------------------------------------------------------------------------------------------------------------------------------------------------------------------------------------------------------------------------------------------------------------------------------------------------------------------------------------------------------------------------------------------------------------------------------------------------------------------------------|--|
| Programme<br>Name | National Seminar on "Prospects & Challenges of Skill Development for Youth Empowerment and Nation Building"                                                                                                                                                                                                                                                                                                                                                                                                                                                                                                                                                                                                                                                                                                                                                                                                                                                                                                                                       |  |
| Programme date    | 06/04/2023                                                                                                                                                                                                                                                                                                                                                                                                                                                                                                                                                                                                                                                                                                                                                                                                                                                                                                                                                                                                                                        |  |
| Venue             | College Auditorium                                                                                                                                                                                                                                                                                                                                                                                                                                                                                                                                                                                                                                                                                                                                                                                                                                                                                                                                                                                                                                |  |
| No of participant | 100                                                                                                                                                                                                                                                                                                                                                                                                                                                                                                                                                                                                                                                                                                                                                                                                                                                                                                                                                                                                                                               |  |
| Inaugurator       | Prof. Jyoti Prasad Saikia, Vice-Chancellor, Birangana Sati Sadhani Rajyik Vishwavidyalaya, Golaghat, Assam.                                                                                                                                                                                                                                                                                                                                                                                                                                                                                                                                                                                                                                                                                                                                                                                                                                                                                                                                       |  |
| Chief Guests      |                                                                                                                                                                                                                                                                                                                                                                                                                                                                                                                                                                                                                                                                                                                                                                                                                                                                                                                                                                                                                                                   |  |
| Chairpersons      | Technical Session I: Dr. Horen Goowalla, Principal Morioni College, Jorhat. Technical Session II: Dr Gyandeep Saikia, Librarian, DKD College Dergaon, Golaghat, Assam.                                                                                                                                                                                                                                                                                                                                                                                                                                                                                                                                                                                                                                                                                                                                                                                                                                                                            |  |
| A brief<br>report | The registration of the seminar opened at 8:30 AM, which was followed by the opening ceremony. in the opening ceremony welcoming speech was delivered by Dr. Amiya Kr. Das, Principal of Joya Gogoi College. The inaugural speech was presented by Prof. Jyoti Prasad Saikia, Vice Chancellor of Birangna Sati Sadhani Rajyik Vishwavidyalaya, Golaghat, Assam, After resourceful lectures on role of NSS on nation building by Keynote speaker and Guest of honour technical sessions were started. Ten papers were orally presented in Technical Session I. Ten further papers were presented orally in Technical Session II. Each paper was presented, and then there was time for discussion on the subject/topic. After lunch, the valedictory function started. The participants from different institutions presented their experiences during the valedictory function. Following certificate delivery, a vote of gratitude was delivered by Dr. Pinky Saikia, Assistant Professor, Department of Chemistry, Joya Gogoi College, Khumtai. |  |