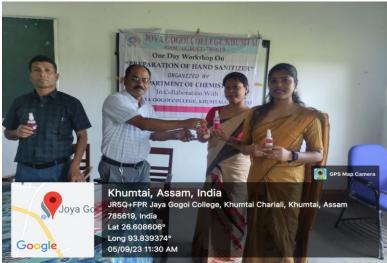

artment of Chemistry prepared the hand sanitizer by using the following reagents-

- i. Absolute Ethanol (99.99% pure)
- ii. Glycerol
- iii. Aloe vera gel
- iv. Food colour
- v. Perfume

Dr. Subrat Jyoti Borah, Assistant Professor, Department of Chemistry described the procedure and the composition of the reagents used for the preparation of the hand sanitizer. In this workshop about 1 litre of the hand sanitizer was prepared and about 100 nos. of bottles were prepared. These hand sanitizer bottles were then sold amongst the faculty and students of the college with a minimum cost of 50/- per faculty and 30/- per students. As a part of best practice it was decided that the Department of Chemistry will prepare the hand sanitizer as per requirement.





# Photographic evidence:





















**Attendance sheet** 

One day Workshop on "Preparention of Hard Smitigers" Organised by Department of Chemistry In collaboration with IBAC, Jaya Gragoi Callege Date: 05/09/2023 Alical Mindle Want of members present of months of Teliles Tolky Signature : Name duiga milon 2. Golap Borrah 3. Posest ch. Kalin 4. Dhrubayyote Salina s. Kushal oshingan 7. Bidisha Rani Bona Rugem Kr. Tamy 9. Subrut Dyok Burch 10. Pankaj Bhuyan Taposh Borush. 12 Gayotri deri: 13 Anal gown.

Principal & Secretary
Soya Gogoi College
Khumtai



Children Fragai Poterch From Botach Simple Blanch Tubin Kurm Richar Robert Dorah tien Borta Anushka konune Rupa Mondhe Munic Robiles Manu Rabidan g: Hembron panemila Hembra Rume husma Rume kurmi Student Alisah Mindhe Novandorra Agri Novamborra R410 Robins Only Rehixon