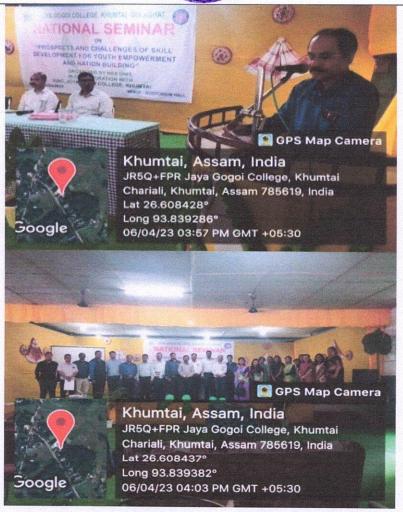

#### JOYA GOGOI COLLEGE, KHUMTAI

P.O. Khumtai, Dist : Golaghat, Pin-785619 (Assam) Ph-9854714773, E-mail. : principal.jgc@gmail.com

Ref. No.

Dr. Amiya Kumar Das. M.A.Ph.D Principal

Date :....

| Organised by      | NSS Unit in Collaboration with IQAC Joya Gogoi College, Khumtai                                                                                                                                                                                                                                                                                                                                                                                                                                                                                                                                                                                                                                                                                                                                                                                                                                                                                                                                                                                   |  |
|-------------------|---------------------------------------------------------------------------------------------------------------------------------------------------------------------------------------------------------------------------------------------------------------------------------------------------------------------------------------------------------------------------------------------------------------------------------------------------------------------------------------------------------------------------------------------------------------------------------------------------------------------------------------------------------------------------------------------------------------------------------------------------------------------------------------------------------------------------------------------------------------------------------------------------------------------------------------------------------------------------------------------------------------------------------------------------|--|
| Programme<br>Name | National Seminar on "Prospects & Challenges of Skill Development for Youth Empowerment and Nation Building"                                                                                                                                                                                                                                                                                                                                                                                                                                                                                                                                                                                                                                                                                                                                                                                                                                                                                                                                       |  |
| Programme date    | 06/04/2023                                                                                                                                                                                                                                                                                                                                                                                                                                                                                                                                                                                                                                                                                                                                                                                                                                                                                                                                                                                                                                        |  |
| Venue             | College Auditorium                                                                                                                                                                                                                                                                                                                                                                                                                                                                                                                                                                                                                                                                                                                                                                                                                                                                                                                                                                                                                                |  |
| No of participant | 100                                                                                                                                                                                                                                                                                                                                                                                                                                                                                                                                                                                                                                                                                                                                                                                                                                                                                                                                                                                                                                               |  |
| Inaugurator       | Prof. Jyoti Prasad Saikia, Vice-Chancellor, Birangana Sati Sadhani Rajyik Vishwavidyalaya, Golaghat, Assam.                                                                                                                                                                                                                                                                                                                                                                                                                                                                                                                                                                                                                                                                                                                                                                                                                                                                                                                                       |  |
| Chief Guests      |                                                                                                                                                                                                                                                                                                                                                                                                                                                                                                                                                                                                                                                                                                                                                                                                                                                                                                                                                                                                                                                   |  |
| Chairpersons      | Technical Session I: Dr. Horen Goowalla, Principal Morioni College, Jorhat. Technical Session II: Dr Gyandeep Saikia, Librarian, DKD College Dergaon, Golaghat, Assam.                                                                                                                                                                                                                                                                                                                                                                                                                                                                                                                                                                                                                                                                                                                                                                                                                                                                            |  |
| A brief<br>report | The registration of the seminar opened at 8:30 AM, which was followed by the opening ceremony. in the opening ceremony welcoming speech was delivered by Dr. Amiya Kr. Das, Principal of Joya Gogoi College. The inaugural speech was presented by Prof. Jyoti Prasad Saikia, Vice Chancellor of Birangna Sati Sadhani Rajyik Vishwavidyalaya, Golaghat, Assam, After resourceful lectures on role of NSS on nation building by Keynote speaker and Guest of honour technical sessions were started. Ten papers were orally presented in Technical Session I. Ten further papers were presented orally in Technical Session II. Each paper was presented, and then there was time for discussion on the subject/topic. After lunch, the valedictory function started. The participants from different institutions presented their experiences during the valedictory function. Following certificate delivery, a vote of gratitude was delivered by Dr. Pinky Saikia, Assistant Professor, Department of Chemistry, Joya Gogoi College, Khumtai. |  |