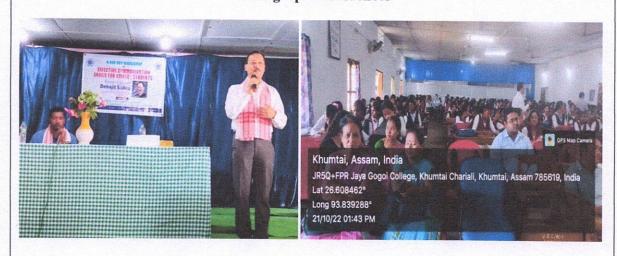

|  |
| Brief Report of the Event    | The workshop has been inaugurated by Dr Amiya Kr Das, Principal of the College with his welcome address. The basic objective of organizing the workshop to enhance the soft skills of the students. In his speech Sri Debajit Saikia has elaborately discussed the ways of effective communication skills. He has also stated the need of effective communication skills in the present day context. Dr Taposh Boruah, HOD of Assamese Department has introduced the resources person. Mr Ranjan Nath, Coordinator of IQAC has offered the vote of thanks. |  |

#### **Photographic Evidences**



Principal College Khumtai, Golaghai



#### Attendance sheet

| 19 One was a Coertestate