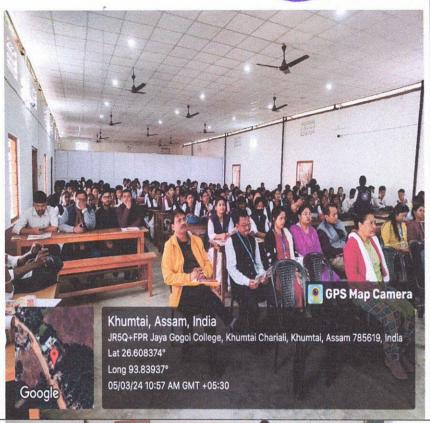

#### JOYA GOGOI COLLEGE, KHUMTAI

P.O. Khumtai, Dist : Golaghat, Pin-785619 (Assam) Ph-9854714773, E-mail. : principal.jgc@gmail.com

Ref. No.

Dr. Amiya Kumar Das. M.A.Ph.D Principal

Date :....

| Organised by      | NSS Unit in Collaboration with IQAC Joya Gogoi College, Khumtai                                                                                                                                                                                                                                                                                                                                                                                                                                                                                                                                                                                                                                                                                                                                                                                                                                                                                                                                                                                   |  |
|-------------------|---------------------------------------------------------------------------------------------------------------------------------------------------------------------------------------------------------------------------------------------------------------------------------------------------------------------------------------------------------------------------------------------------------------------------------------------------------------------------------------------------------------------------------------------------------------------------------------------------------------------------------------------------------------------------------------------------------------------------------------------------------------------------------------------------------------------------------------------------------------------------------------------------------------------------------------------------------------------------------------------------------------------------------------------------|--|
| Programme<br>Name | National Seminar on "Prospects & Challenges of Skill Development for Youth Empowerment and Nation Building"                                                                                                                                                                                                                                                                                                                                                                                                                                                                                                                                                                                                                                                                                                                                                                                                                                                                                                                                       |  |
| Programme date    | 06/04/2023                                                                                                                                                                                                                                                                                                                                                                                                                                                                                                                                                                                                                                                                                                                                                                                                                                                                                                                                                                                                                                        |  |
| Venue             | College Auditorium                                                                                                                                                                                                                                                                                                                                                                                                                                                                                                                                                                                                                                                                                                                                                                                                                                                                                                                                                                                                                                |  |
| No of participant | 100                                                                                                                                                                                                                                                                                                                                                                                                                                                                                                                                                                                                                                                                                                                                                                                                                                                                                                                                                                                                                                               |  |
| Inaugurator       | Prof. Jyoti Prasad Saikia, Vice-Chancellor, Birangana Sati Sadhani Rajyik Vishwavidyalaya, Golaghat, Assam.                                                                                                                                                                                                                                                                                                                                                                                                                                                                                                                                                                                                                                                                                                                                                                                                                                                                                                                                       |  |
| Chief Guests      |                                                                                                                                                                                                                                                                                                                                                                                                                                                                                                                                                                                                                                                                                                                                                                                                                                                                                                                                                                                                                                                   |  |
| Chairpersons      | Technical Session I: Dr. Horen Goowalla, Principal Morioni College, Jorhat. Technical Session II: Dr Gyandeep Saikia, Librarian, DKD College Dergaon, Golaghat, Assam.                                                                                                                                                                                                                                                                                                                                                                                                                                                                                                                                                                                                                                                                                                                                                                                                                                                                            |  |
| A brief<br>report | The registration of the seminar opened at 8:30 AM, which was followed by the opening ceremony. in the opening ceremony welcoming speech was delivered by Dr. Amiya Kr. Das, Principal of Joya Gogoi College. The inaugural speech was presented by Prof. Jyoti Prasad Saikia, Vice Chancellor of Birangna Sati Sadhani Rajyik Vishwavidyalaya, Golaghat, Assam, After resourceful lectures on role of NSS on nation building by Keynote speaker and Guest of honour technical sessions were started. Ten papers were orally presented in Technical Session I. Ten further papers were presented orally in Technical Session II. Each paper was presented, and then there was time for discussion on the subject/topic. After lunch, the valedictory function started. The participants from different institutions presented their experiences during the valedictory function. Following certificate delivery, a vote of gratitude was delivered by Dr. Pinky Saikia, Assistant Professor, Department of Chemistry, Joya Gogoi College, Khumtai. |  |