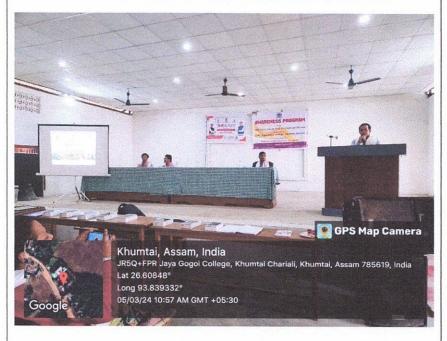

#### JOYA GOGOI COLLEGE, KHUMTAI

P.O. Khumtai, Dist : Golaghat, Pin-785619 (Assam) Ph-9854714773, E-mail. : principal.jgc@gmail.com

Ref. No.

Dr. Amiya Kumar Das. M.A.Ph.D Principal

Date :....

| Organised by      | NSS Unit in Collaboration with IQAC Joya Gogoi College, Khumtai                                                                                                                                                                                                                                                                                                                                                                                                                                                                                                                                                                                                                                                                                                                                                                                                                                                                                                                                                                                   |  |
|-------------------|---------------------------------------------------------------------------------------------------------------------------------------------------------------------------------------------------------------------------------------------------------------------------------------------------------------------------------------------------------------------------------------------------------------------------------------------------------------------------------------------------------------------------------------------------------------------------------------------------------------------------------------------------------------------------------------------------------------------------------------------------------------------------------------------------------------------------------------------------------------------------------------------------------------------------------------------------------------------------------------------------------------------------------------------------|--|
| Programme<br>Name | National Seminar on "Prospects & Challenges of Skill Development for Youth Empowerment and Nation Building"                                                                                                                                                                                                                                                                                                                                                                                                                                                                                                                                                                                                                                                                                                                                                                                                                                                                                                                                       |  |
| Programme date    | 06/04/2023                                                                                                                                                                                                                                                                                                                                                                                                                                                                                                                                                                                                                                                                                                                                                                                                                                                                                                                                                                                                                                        |  |
| Venue             | College Auditorium                                                                                                                                                                                                                                                                                                                                                                                                                                                                                                                                                                                                                                                                                                                                                                                                                                                                                                                                                                                                                                |  |
| No of participant | 100                                                                                                                                                                                                                                                                                                                                                                                                                                                                                                                                                                                                                                                                                                                                                                                                                                                                                                                                                                                                                                               |  |
| Inaugurator       | Prof. Jyoti Prasad Saikia, Vice-Chancellor, Birangana Sati Sadhani Rajyik Vishwavidyalaya, Golaghat, Assam.                                                                                                                                                                                                                                                                                                                                                                                                                                                                                                                                                                                                                                                                                                                                                                                                                                                                                                                                       |  |
| Chief Guests      |                                                                                                                                                                                                                                                                                                                                                                                                                                                                                                                                                                                                                                                                                                                                                                                                                                                                                                                                                                                                                                                   |  |
| Chairpersons      | Technical Session I: Dr. Horen Goowalla, Principal Morioni College, Jorhat. Technical Session II: Dr Gyandeep Saikia, Librarian, DKD College Dergaon, Golaghat, Assam.                                                                                                                                                                                                                                                                                                                                                                                                                                                                                                                                                                                                                                                                                                                                                                                                                                                                            |  |
| A brief<br>report | The registration of the seminar opened at 8:30 AM, which was followed by the opening ceremony. in the opening ceremony welcoming speech was delivered by Dr. Amiya Kr. Das, Principal of Joya Gogoi College. The inaugural speech was presented by Prof. Jyoti Prasad Saikia, Vice Chancellor of Birangna Sati Sadhani Rajyik Vishwavidyalaya, Golaghat, Assam, After resourceful lectures on role of NSS on nation building by Keynote speaker and Guest of honour technical sessions were started. Ten papers were orally presented in Technical Session I. Ten further papers were presented orally in Technical Session II. Each paper was presented, and then there was time for discussion on the subject/topic. After lunch, the valedictory function started. The participants from different institutions presented their experiences during the valedictory function. Following certificate delivery, a vote of gratitude was delivered by Dr. Pinky Saikia, Assistant Professor, Department of Chemistry, Joya Gogoi College, Khumtai. |  |