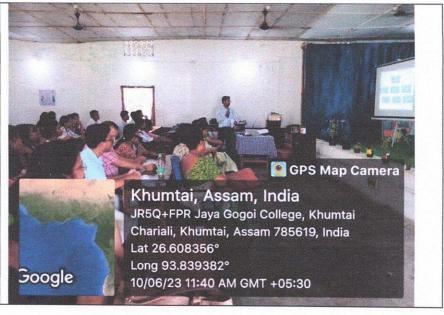

#### JOYA GOGOI COLLEGE, KHUMTAI

P.O. Khumtai, Dist : Golaghat, Pin-785619 (Assam) Ph-9854714773, E-mail. : principal.jgc@gmail.com

Ref. No.

Dr. Amiya Kumar Das. M.A.Ph.D Principal

Date :....

| Organised by      | NSS Unit in Collaboration with IQAC Joya Gogoi College, Khumtai                                                                                                                                                                                                                                                                                                                                                                                                                                                                                                                                                                                                                                                                                                                                                                                                                                                                                                                                                                                   |  |
|-------------------|---------------------------------------------------------------------------------------------------------------------------------------------------------------------------------------------------------------------------------------------------------------------------------------------------------------------------------------------------------------------------------------------------------------------------------------------------------------------------------------------------------------------------------------------------------------------------------------------------------------------------------------------------------------------------------------------------------------------------------------------------------------------------------------------------------------------------------------------------------------------------------------------------------------------------------------------------------------------------------------------------------------------------------------------------|--|
| Programme<br>Name | National Seminar on "Prospects & Challenges of Skill Development for Youth Empowerment and Nation Building"                                                                                                                                                                                                                                                                                                                                                                                                                                                                                                                                                                                                                                                                                                                                                                                                                                                                                                                                       |  |
| Programme date    | 06/04/2023                                                                                                                                                                                                                                                                                                                                                                                                                                                                                                                                                                                                                                                                                                                                                                                                                                                                                                                                                                                                                                        |  |
| Venue             | College Auditorium                                                                                                                                                                                                                                                                                                                                                                                                                                                                                                                                                                                                                                                                                                                                                                                                                                                                                                                                                                                                                                |  |
| No of participant | 100                                                                                                                                                                                                                                                                                                                                                                                                                                                                                                                                                                                                                                                                                                                                                                                                                                                                                                                                                                                                                                               |  |
| Inaugurator       | Prof. Jyoti Prasad Saikia, Vice-Chancellor, Birangana Sati Sadhani Rajyik Vishwavidyalaya, Golaghat, Assam.                                                                                                                                                                                                                                                                                                                                                                                                                                                                                                                                                                                                                                                                                                                                                                                                                                                                                                                                       |  |
| Chief Guests      |                                                                                                                                                                                                                                                                                                                                                                                                                                                                                                                                                                                                                                                                                                                                                                                                                                                                                                                                                                                                                                                   |  |
| Chairpersons      | Technical Session I: Dr. Horen Goowalla, Principal Morioni College, Jorhat. Technical Session II: Dr Gyandeep Saikia, Librarian, DKD College Dergaon, Golaghat, Assam.                                                                                                                                                                                                                                                                                                                                                                                                                                                                                                                                                                                                                                                                                                                                                                                                                                                                            |  |
| A brief<br>report | The registration of the seminar opened at 8:30 AM, which was followed by the opening ceremony. in the opening ceremony welcoming speech was delivered by Dr. Amiya Kr. Das, Principal of Joya Gogoi College. The inaugural speech was presented by Prof. Jyoti Prasad Saikia, Vice Chancellor of Birangna Sati Sadhani Rajyik Vishwavidyalaya, Golaghat, Assam, After resourceful lectures on role of NSS on nation building by Keynote speaker and Guest of honour technical sessions were started. Ten papers were orally presented in Technical Session I. Ten further papers were presented orally in Technical Session II. Each paper was presented, and then there was time for discussion on the subject/topic. After lunch, the valedictory function started. The participants from different institutions presented their experiences during the valedictory function. Following certificate delivery, a vote of gratitude was delivered by Dr. Pinky Saikia, Assistant Professor, Department of Chemistry, Joya Gogoi College, Khumtai. |  |