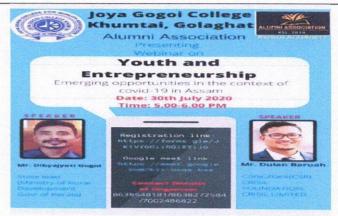

#### JOYA GOGOI COLLEGE, KHUMTAI

P.O. Khumtai, Dist : Golaghat, Pin-785619 (Assam) Ph-9854714773, E-mail. : principal.jgc@gmail.com

Ref. No.

Dr. Amiya Kumar Das. M.A.Ph.D Principal

Date :.....

| Programme Name               | Webinar on "Youth and Entrepreneurship: emerging opportunities in               |  |
|------------------------------|---------------------------------------------------------------------------------|--|
|                              | the context 0f Covid-19 in Assam."                                              |  |
| Date & Time                  | 30 <sup>th</sup> July, 2020                                                     |  |
|                              | Time :- 5.00 p.m to 6.00 p.m                                                    |  |
| Organized by                 | Joya Gogoi College, Khumtai in collaboration with Alumni                        |  |
|                              | Association of the college                                                      |  |
| Venue                        | Google plateform                                                                |  |
| Resource Persons             | Mr Dibyajyoti Gogoi, State Lead (Ministry of Rural Development, Govt, of Kerala |  |
|                              | Mr Dulan Baruah, Consultant, (CSR) CRISIL Foundation, CRISIL Limited            |  |
| No of Participant            | 89 via Google meet and 150 viewer through live on Facebook                      |  |
| <b>Collaborating Partner</b> | r Alumni Association, Joya Gogoi College, Khumtai                               |  |
| Brief Report of the Event    | The college in collaboration with Alumni Association , Joya Gogo                |  |