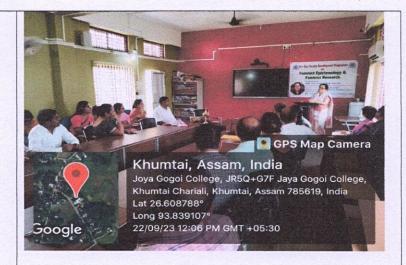

#### JOYA GOGOI COLLEGE, KHUMTAI

P.O. Khumtai, Dist : Golaghat, Pin-785619 (Assam) Ph-9854714773, E-mail. : principal.jgc@gmail.com

Ref.No.

Date :.....

Dr. Amiya Kumar Das. M.A.Ph.D Principal

| Programme Name               | Training programme on Artificial Flower making Designing of pots for flower management                                                                                                                                                                                                                                                                                                                                                                                                                                                                                                                                                                                                                                                                                                                                                                                  |  |
|------------------------------|-------------------------------------------------------------------------------------------------------------------------------------------------------------------------------------------------------------------------------------------------------------------------------------------------------------------------------------------------------------------------------------------------------------------------------------------------------------------------------------------------------------------------------------------------------------------------------------------------------------------------------------------------------------------------------------------------------------------------------------------------------------------------------------------------------------------------------------------------------------------------|--|
| Date & Time                  | 14/06/2022                                                                                                                                                                                                                                                                                                                                                                                                                                                                                                                                                                                                                                                                                                                                                                                                                                                              |  |
| Organized by                 | Department of Education, Joya Gogoi College, Khumtai                                                                                                                                                                                                                                                                                                                                                                                                                                                                                                                                                                                                                                                                                                                                                                                                                    |  |
| Venue                        | Joya Gogoi College, Khumtai                                                                                                                                                                                                                                                                                                                                                                                                                                                                                                                                                                                                                                                                                                                                                                                                                                             |  |
| Resource Persons             | Dr Mridusmita Borthakur , Scientist Krishi Vigyan Kendra (KVK), Khumtai                                                                                                                                                                                                                                                                                                                                                                                                                                                                                                                                                                                                                                                                                                                                                                                                 |  |
| No of Participant            | 35                                                                                                                                                                                                                                                                                                                                                                                                                                                                                                                                                                                                                                                                                                                                                                                                                                                                      |  |
| Collaborating Partner        | Department of Home Science, Krishi Vigyan Kendra (KVK), Khumtai                                                                                                                                                                                                                                                                                                                                                                                                                                                                                                                                                                                                                                                                                                                                                                                                         |  |
| Brief Report of the<br>Event | A Training programme on Artificial Flower making Designing of pots for flower management has been organized by Department of Education, Joya Gogoi College, Khumtai in collaboration with Department of Home Science, Krishi Vigyan Kendra (KVK), Khumtai. The basic objective of the training programme was to develop entrepreneurship and to enhance the skills of the students of the college specially the students of Education Department. The programme has been inaugurated by Dr Amiya Kr Das, Principal Joya Gogoi College, Khumtai. Dr Mridusmita Borthakur, Scientist Krishi Vigyan Kendra (KVK), Khumtai was the resource person. She has given the training and motivated the students to enhance their skill to develop entrepreneurship among them. The programme has been co-ordinated by the faculty members of Education Department of the college. |  |
| Photographic evidence        | ATT REGIL ROUTE MATERIAL STATE OF SMAP Camera  Khumtai, Assam, India JR5Q+FPR Jaya Gogoi College, Khumtai Chariali, Khumtai, Assam 785619, India Lat 26.608625° Long 93.839088° 14/06/22 01:18 PM                                                                                                                                                                                                                                                                                                                                                                                                                                                                                                                                                                                                                                                                       |  |