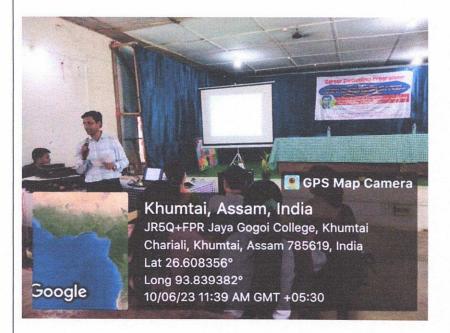

#### JOYA GOGOI COLLEGE, KHUMTAI

P.O. Khumtai, Dist : Golaghat, Pin-785619 (Assam) Ph-9854714773, E-mail. : principal.jgc@gmail.com

Ref. No.

Dr. Amiya Kumar Das. M.A.Ph.D Principal

Date :....

| Organised by      | NSS Unit in Collaboration with IQAC Joya Gogoi College, Khumtai                                                                                                                                                                                                                                                                                                                                                                                                                                                                                                                                                                                                                                                                                                                                                                                                                                                                                                                                                                                   |  |
|-------------------|---------------------------------------------------------------------------------------------------------------------------------------------------------------------------------------------------------------------------------------------------------------------------------------------------------------------------------------------------------------------------------------------------------------------------------------------------------------------------------------------------------------------------------------------------------------------------------------------------------------------------------------------------------------------------------------------------------------------------------------------------------------------------------------------------------------------------------------------------------------------------------------------------------------------------------------------------------------------------------------------------------------------------------------------------|--|
| Programme<br>Name | National Seminar on "Prospects & Challenges of Skill Development for Youth Empowerment and Nation Building"                                                                                                                                                                                                                                                                                                                                                                                                                                                                                                                                                                                                                                                                                                                                                                                                                                                                                                                                       |  |
| Programme date    | 06/04/2023                                                                                                                                                                                                                                                                                                                                                                                                                                                                                                                                                                                                                                                                                                                                                                                                                                                                                                                                                                                                                                        |  |
| Venue             | College Auditorium                                                                                                                                                                                                                                                                                                                                                                                                                                                                                                                                                                                                                                                                                                                                                                                                                                                                                                                                                                                                                                |  |
| No of participant | 100                                                                                                                                                                                                                                                                                                                                                                                                                                                                                                                                                                                                                                                                                                                                                                                                                                                                                                                                                                                                                                               |  |
| Inaugurator       | Prof. Jyoti Prasad Saikia, Vice-Chancellor, Birangana Sati Sadhani Rajyik Vishwavidyalaya, Golaghat, Assam.                                                                                                                                                                                                                                                                                                                                                                                                                                                                                                                                                                                                                                                                                                                                                                                                                                                                                                                                       |  |
| Chief Guests      |                                                                                                                                                                                                                                                                                                                                                                                                                                                                                                                                                                                                                                                                                                                                                                                                                                                                                                                                                                                                                                                   |  |
| Chairpersons      | Technical Session I: Dr. Horen Goowalla, Principal Morioni College, Jorhat. Technical Session II: Dr Gyandeep Saikia, Librarian, DKD College Dergaon, Golaghat, Assam.                                                                                                                                                                                                                                                                                                                                                                                                                                                                                                                                                                                                                                                                                                                                                                                                                                                                            |  |
| A brief<br>report | The registration of the seminar opened at 8:30 AM, which was followed by the opening ceremony. in the opening ceremony welcoming speech was delivered by Dr. Amiya Kr. Das, Principal of Joya Gogoi College. The inaugural speech was presented by Prof. Jyoti Prasad Saikia, Vice Chancellor of Birangna Sati Sadhani Rajyik Vishwavidyalaya, Golaghat, Assam, After resourceful lectures on role of NSS on nation building by Keynote speaker and Guest of honour technical sessions were started. Ten papers were orally presented in Technical Session I. Ten further papers were presented orally in Technical Session II. Each paper was presented, and then there was time for discussion on the subject/topic. After lunch, the valedictory function started. The participants from different institutions presented their experiences during the valedictory function. Following certificate delivery, a vote of gratitude was delivered by Dr. Pinky Saikia, Assistant Professor, Department of Chemistry, Joya Gogoi College, Khumtai. |  |