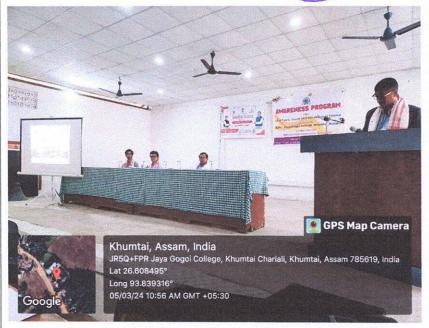

#### JOYA GOGOI COLLEGE, KHUMTAI

P.O. Khumtai, Dist : Golaghat, Pin-785619 (Assam) Ph-9854714773, E-mail. : principal.jgc@gmail.com

Ref. No.

Dr. Amiya Kumar Das. M.A.Ph.D Principal

Date :....

| Organised by      | NSS Unit in Collaboration with IQAC Joya Gogoi College, Khumtai                                                                                                                                                                                                                                                                                                                                                                                                                                                                                                                                                                                                                                                                                                                                                                                                                                                                                                                                                                                   |  |
|-------------------|---------------------------------------------------------------------------------------------------------------------------------------------------------------------------------------------------------------------------------------------------------------------------------------------------------------------------------------------------------------------------------------------------------------------------------------------------------------------------------------------------------------------------------------------------------------------------------------------------------------------------------------------------------------------------------------------------------------------------------------------------------------------------------------------------------------------------------------------------------------------------------------------------------------------------------------------------------------------------------------------------------------------------------------------------|--|
| Programme<br>Name | National Seminar on "Prospects & Challenges of Skill Development for Youth Empowerment and Nation Building"                                                                                                                                                                                                                                                                                                                                                                                                                                                                                                                                                                                                                                                                                                                                                                                                                                                                                                                                       |  |
| Programme date    | 06/04/2023                                                                                                                                                                                                                                                                                                                                                                                                                                                                                                                                                                                                                                                                                                                                                                                                                                                                                                                                                                                                                                        |  |
| Venue             | College Auditorium                                                                                                                                                                                                                                                                                                                                                                                                                                                                                                                                                                                                                                                                                                                                                                                                                                                                                                                                                                                                                                |  |
| No of participant | 100                                                                                                                                                                                                                                                                                                                                                                                                                                                                                                                                                                                                                                                                                                                                                                                                                                                                                                                                                                                                                                               |  |
| Inaugurator       | Prof. Jyoti Prasad Saikia, Vice-Chancellor, Birangana Sati Sadhani Rajyik Vishwavidyalaya, Golaghat, Assam.                                                                                                                                                                                                                                                                                                                                                                                                                                                                                                                                                                                                                                                                                                                                                                                                                                                                                                                                       |  |
| Chief Guests      |                                                                                                                                                                                                                                                                                                                                                                                                                                                                                                                                                                                                                                                                                                                                                                                                                                                                                                                                                                                                                                                   |  |
| Chairpersons      | Technical Session I: Dr. Horen Goowalla, Principal Morioni College, Jorhat. Technical Session II: Dr Gyandeep Saikia, Librarian, DKD College Dergaon, Golaghat, Assam.                                                                                                                                                                                                                                                                                                                                                                                                                                                                                                                                                                                                                                                                                                                                                                                                                                                                            |  |
| A brief<br>report | The registration of the seminar opened at 8:30 AM, which was followed by the opening ceremony. in the opening ceremony welcoming speech was delivered by Dr. Amiya Kr. Das, Principal of Joya Gogoi College. The inaugural speech was presented by Prof. Jyoti Prasad Saikia, Vice Chancellor of Birangna Sati Sadhani Rajyik Vishwavidyalaya, Golaghat, Assam, After resourceful lectures on role of NSS on nation building by Keynote speaker and Guest of honour technical sessions were started. Ten papers were orally presented in Technical Session I. Ten further papers were presented orally in Technical Session II. Each paper was presented, and then there was time for discussion on the subject/topic. After lunch, the valedictory function started. The participants from different institutions presented their experiences during the valedictory function. Following certificate delivery, a vote of gratitude was delivered by Dr. Pinky Saikia, Assistant Professor, Department of Chemistry, Joya Gogoi College, Khumtai. |  |