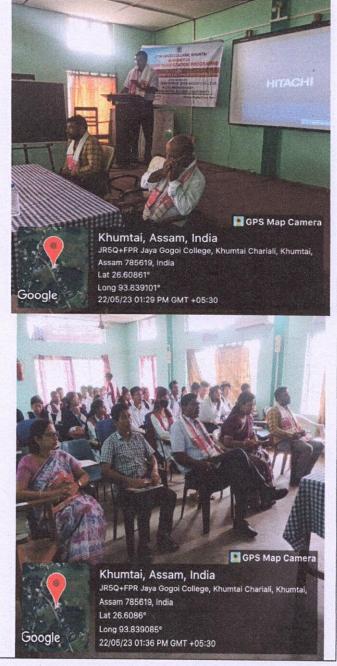

#### JOYA GOGOI COLLEGE, KHUMTAI

P.O. Khumtai, Dist : Golaghat, Pin-785619 (Assam) Ph-9854714773, E-mail. : principal.jgc@gmail.com

Ref. No.

Dr. Amiya Kumar Das. M.A.Ph.D Principal

Date :....

| Organised by      | NSS Unit in Collaboration with IQAC Joya Gogoi College, Khumtai                                                                                                                                                                                                                                                                                                                                                                                                                                                                                                                                                                                                                                                                                                                                                                                                                                                                                                                                                                                   |  |
|-------------------|---------------------------------------------------------------------------------------------------------------------------------------------------------------------------------------------------------------------------------------------------------------------------------------------------------------------------------------------------------------------------------------------------------------------------------------------------------------------------------------------------------------------------------------------------------------------------------------------------------------------------------------------------------------------------------------------------------------------------------------------------------------------------------------------------------------------------------------------------------------------------------------------------------------------------------------------------------------------------------------------------------------------------------------------------|--|
| Programme<br>Name | National Seminar on "Prospects & Challenges of Skill Development for Youth Empowerment and Nation Building"                                                                                                                                                                                                                                                                                                                                                                                                                                                                                                                                                                                                                                                                                                                                                                                                                                                                                                                                       |  |
| Programme date    | 06/04/2023                                                                                                                                                                                                                                                                                                                                                                                                                                                                                                                                                                                                                                                                                                                                                                                                                                                                                                                                                                                                                                        |  |
| Venue             | College Auditorium                                                                                                                                                                                                                                                                                                                                                                                                                                                                                                                                                                                                                                                                                                                                                                                                                                                                                                                                                                                                                                |  |
| No of participant | 100                                                                                                                                                                                                                                                                                                                                                                                                                                                                                                                                                                                                                                                                                                                                                                                                                                                                                                                                                                                                                                               |  |
| Inaugurator       | Prof. Jyoti Prasad Saikia, Vice-Chancellor, Birangana Sati Sadhani Rajyik Vishwavidyalaya, Golaghat, Assam.                                                                                                                                                                                                                                                                                                                                                                                                                                                                                                                                                                                                                                                                                                                                                                                                                                                                                                                                       |  |
| Chief Guests      |                                                                                                                                                                                                                                                                                                                                                                                                                                                                                                                                                                                                                                                                                                                                                                                                                                                                                                                                                                                                                                                   |  |
| Chairpersons      | Technical Session I: Dr. Horen Goowalla, Principal Morioni College, Jorhat. Technical Session II: Dr Gyandeep Saikia, Librarian, DKD College Dergaon, Golaghat, Assam.                                                                                                                                                                                                                                                                                                                                                                                                                                                                                                                                                                                                                                                                                                                                                                                                                                                                            |  |
| A brief<br>report | The registration of the seminar opened at 8:30 AM, which was followed by the opening ceremony. in the opening ceremony welcoming speech was delivered by Dr. Amiya Kr. Das, Principal of Joya Gogoi College. The inaugural speech was presented by Prof. Jyoti Prasad Saikia, Vice Chancellor of Birangna Sati Sadhani Rajyik Vishwavidyalaya, Golaghat, Assam, After resourceful lectures on role of NSS on nation building by Keynote speaker and Guest of honour technical sessions were started. Ten papers were orally presented in Technical Session I. Ten further papers were presented orally in Technical Session II. Each paper was presented, and then there was time for discussion on the subject/topic. After lunch, the valedictory function started. The participants from different institutions presented their experiences during the valedictory function. Following certificate delivery, a vote of gratitude was delivered by Dr. Pinky Saikia, Assistant Professor, Department of Chemistry, Joya Gogoi College, Khumtai. |  |