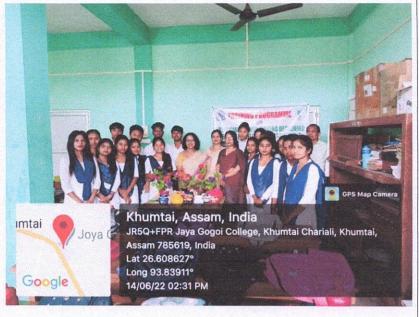

#### JOYA GOGOI COLLEGE, KHUMTAI

P.O. Khumtai, Dist : Golaghat, Pin-785619 (Assam) Ph-9854714773, E-mail. : principal.jgc@gmail.com

Ref.No.

Date :.....

Dr. Amiya Kumar Das. M.A.Ph.D Principal

| Programme Name               | Training programme on Artificial Flower making Designing of pots for flower management                                                                                                                                                                                                                                                                                                                                                                                                                                                                                                                                                                                                                                                                                                                                                                                  |  |
|------------------------------|-------------------------------------------------------------------------------------------------------------------------------------------------------------------------------------------------------------------------------------------------------------------------------------------------------------------------------------------------------------------------------------------------------------------------------------------------------------------------------------------------------------------------------------------------------------------------------------------------------------------------------------------------------------------------------------------------------------------------------------------------------------------------------------------------------------------------------------------------------------------------|--|
| Date & Time                  | 14/06/2022                                                                                                                                                                                                                                                                                                                                                                                                                                                                                                                                                                                                                                                                                                                                                                                                                                                              |  |
| Organized by                 | Department of Education, Joya Gogoi College, Khumtai                                                                                                                                                                                                                                                                                                                                                                                                                                                                                                                                                                                                                                                                                                                                                                                                                    |  |
| Venue                        | Joya Gogoi College, Khumtai                                                                                                                                                                                                                                                                                                                                                                                                                                                                                                                                                                                                                                                                                                                                                                                                                                             |  |
| Resource Persons             | Dr Mridusmita Borthakur , Scientist Krishi Vigyan Kendra (KVK), Khumtai                                                                                                                                                                                                                                                                                                                                                                                                                                                                                                                                                                                                                                                                                                                                                                                                 |  |
| No of Participant            | 35                                                                                                                                                                                                                                                                                                                                                                                                                                                                                                                                                                                                                                                                                                                                                                                                                                                                      |  |
| Collaborating Partner        | Department of Home Science, Krishi Vigyan Kendra (KVK), Khumtai                                                                                                                                                                                                                                                                                                                                                                                                                                                                                                                                                                                                                                                                                                                                                                                                         |  |
| Brief Report of the<br>Event | A Training programme on Artificial Flower making Designing of pots for flower management has been organized by Department of Education, Joya Gogoi College, Khumtai in collaboration with Department of Home Science, Krishi Vigyan Kendra (KVK), Khumtai. The basic objective of the training programme was to develop entrepreneurship and to enhance the skills of the students of the college specially the students of Education Department. The programme has been inaugurated by Dr Amiya Kr Das, Principal Joya Gogoi College, Khumtai. Dr Mridusmita Borthakur, Scientist Krishi Vigyan Kendra (KVK), Khumtai was the resource person. She has given the training and motivated the students to enhance their skill to develop entrepreneurship among them. The programme has been co-ordinated by the faculty members of Education Department of the college. |  |
| Photographic evidence        | ATT REGIL ROUTE MATERIAL STATE OF SMAP Camera  Khumtai, Assam, India JR5Q+FPR Jaya Gogoi College, Khumtai Chariali, Khumtai, Assam 785619, India Lat 26.608625° Long 93.839088° 14/06/22 01:18 PM                                                                                                                                                                                                                                                                                                                                                                                                                                                                                                                                                                                                                                                                       |  |