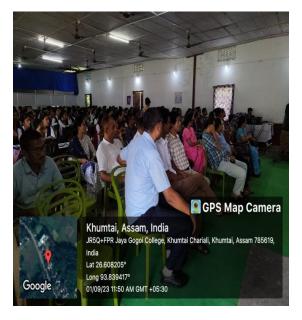

#### JOYA GOGOI COLLEGE, KHUMTAI

P.O. Khumtai, Dist : Golaghat, Pin-785619 (Assam) Ph-9854714773, E-mail. : principal.jgc@gmail.com

Ref. No.

Dr. Amiya Kumar Das. M.A.Ph.D Principal

Date :....

| Organised by      | NSS Unit in Collaboration with IQAC Joya Gogoi College, Khumtai                                                                                                                                                                                                                                                                                                                                                                                                                                                                                                                                                                                                                                                                                                                                                                                                                                                                                                                                                                                   |  |
|-------------------|---------------------------------------------------------------------------------------------------------------------------------------------------------------------------------------------------------------------------------------------------------------------------------------------------------------------------------------------------------------------------------------------------------------------------------------------------------------------------------------------------------------------------------------------------------------------------------------------------------------------------------------------------------------------------------------------------------------------------------------------------------------------------------------------------------------------------------------------------------------------------------------------------------------------------------------------------------------------------------------------------------------------------------------------------|--|
| Programme<br>Name | National Seminar on "Prospects & Challenges of Skill Development for Youth Empowerment and Nation Building"                                                                                                                                                                                                                                                                                                                                                                                                                                                                                                                                                                                                                                                                                                                                                                                                                                                                                                                                       |  |
| Programme date    | 06/04/2023                                                                                                                                                                                                                                                                                                                                                                                                                                                                                                                                                                                                                                                                                                                                                                                                                                                                                                                                                                                                                                        |  |
| Venue             | College Auditorium                                                                                                                                                                                                                                                                                                                                                                                                                                                                                                                                                                                                                                                                                                                                                                                                                                                                                                                                                                                                                                |  |
| No of participant | 100                                                                                                                                                                                                                                                                                                                                                                                                                                                                                                                                                                                                                                                                                                                                                                                                                                                                                                                                                                                                                                               |  |
| Inaugurator       | Prof. Jyoti Prasad Saikia, Vice-Chancellor, Birangana Sati Sadhani Rajyik Vishwavidyalaya, Golaghat, Assam.                                                                                                                                                                                                                                                                                                                                                                                                                                                                                                                                                                                                                                                                                                                                                                                                                                                                                                                                       |  |
| Chief Guests      |                                                                                                                                                                                                                                                                                                                                                                                                                                                                                                                                                                                                                                                                                                                                                                                                                                                                                                                                                                                                                                                   |  |
| Chairpersons      | Technical Session I: Dr. Horen Goowalla, Principal Morioni College, Jorhat. Technical Session II: Dr Gyandeep Saikia, Librarian, DKD College Dergaon, Golaghat, Assam.                                                                                                                                                                                                                                                                                                                                                                                                                                                                                                                                                                                                                                                                                                                                                                                                                                                                            |  |
| A brief<br>report | The registration of the seminar opened at 8:30 AM, which was followed by the opening ceremony. in the opening ceremony welcoming speech was delivered by Dr. Amiya Kr. Das, Principal of Joya Gogoi College. The inaugural speech was presented by Prof. Jyoti Prasad Saikia, Vice Chancellor of Birangna Sati Sadhani Rajyik Vishwavidyalaya, Golaghat, Assam, After resourceful lectures on role of NSS on nation building by Keynote speaker and Guest of honour technical sessions were started. Ten papers were orally presented in Technical Session I. Ten further papers were presented orally in Technical Session II. Each paper was presented, and then there was time for discussion on the subject/topic. After lunch, the valedictory function started. The participants from different institutions presented their experiences during the valedictory function. Following certificate delivery, a vote of gratitude was delivered by Dr. Pinky Saikia, Assistant Professor, Department of Chemistry, Joya Gogoi College, Khumtai. |  |