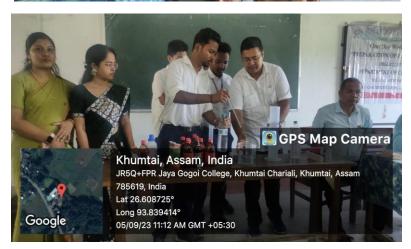

#### JOYA GOGOI COLLEGE, KHUMTAI

P.O. Khumtai, Dist : Golaghat, Pin-785619 (Assam) Ph-9854714773, E-mail. : principal.jgc@gmail.com

Ref. No.

Dr. Amiya Kumar Das. M.A.Ph.D Principal

Date :....

| Organised by      | NSS Unit in Collaboration with IQAC Joya Gogoi College, Khumtai                                                                                                                                                                                                                                                                                                                                                                                                                                                                                                                                                                                                                                                                                                                                                                                                                                                                                                                                                                                   |  |
|-------------------|---------------------------------------------------------------------------------------------------------------------------------------------------------------------------------------------------------------------------------------------------------------------------------------------------------------------------------------------------------------------------------------------------------------------------------------------------------------------------------------------------------------------------------------------------------------------------------------------------------------------------------------------------------------------------------------------------------------------------------------------------------------------------------------------------------------------------------------------------------------------------------------------------------------------------------------------------------------------------------------------------------------------------------------------------|--|
| Programme<br>Name | National Seminar on "Prospects & Challenges of Skill Development for Youth Empowerment and Nation Building"                                                                                                                                                                                                                                                                                                                                                                                                                                                                                                                                                                                                                                                                                                                                                                                                                                                                                                                                       |  |
| Programme date    | 06/04/2023                                                                                                                                                                                                                                                                                                                                                                                                                                                                                                                                                                                                                                                                                                                                                                                                                                                                                                                                                                                                                                        |  |
| Venue             | College Auditorium                                                                                                                                                                                                                                                                                                                                                                                                                                                                                                                                                                                                                                                                                                                                                                                                                                                                                                                                                                                                                                |  |
| No of participant | 100                                                                                                                                                                                                                                                                                                                                                                                                                                                                                                                                                                                                                                                                                                                                                                                                                                                                                                                                                                                                                                               |  |
| Inaugurator       | Prof. Jyoti Prasad Saikia, Vice-Chancellor, Birangana Sati Sadhani Rajyik Vishwavidyalaya, Golaghat, Assam.                                                                                                                                                                                                                                                                                                                                                                                                                                                                                                                                                                                                                                                                                                                                                                                                                                                                                                                                       |  |
| Chief Guests      |                                                                                                                                                                                                                                                                                                                                                                                                                                                                                                                                                                                                                                                                                                                                                                                                                                                                                                                                                                                                                                                   |  |
| Chairpersons      | Technical Session I: Dr. Horen Goowalla, Principal Morioni College, Jorhat. Technical Session II: Dr Gyandeep Saikia, Librarian, DKD College Dergaon, Golaghat, Assam.                                                                                                                                                                                                                                                                                                                                                                                                                                                                                                                                                                                                                                                                                                                                                                                                                                                                            |  |
| A brief<br>report | The registration of the seminar opened at 8:30 AM, which was followed by the opening ceremony. in the opening ceremony welcoming speech was delivered by Dr. Amiya Kr. Das, Principal of Joya Gogoi College. The inaugural speech was presented by Prof. Jyoti Prasad Saikia, Vice Chancellor of Birangna Sati Sadhani Rajyik Vishwavidyalaya, Golaghat, Assam, After resourceful lectures on role of NSS on nation building by Keynote speaker and Guest of honour technical sessions were started. Ten papers were orally presented in Technical Session I. Ten further papers were presented orally in Technical Session II. Each paper was presented, and then there was time for discussion on the subject/topic. After lunch, the valedictory function started. The participants from different institutions presented their experiences during the valedictory function. Following certificate delivery, a vote of gratitude was delivered by Dr. Pinky Saikia, Assistant Professor, Department of Chemistry, Joya Gogoi College, Khumtai. |  |