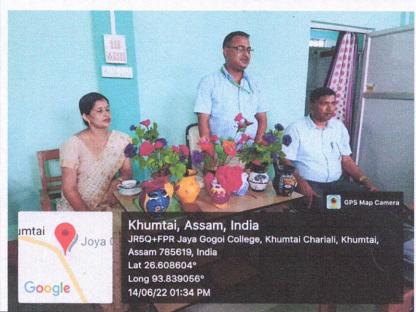

#### JOYA GOGOI COLLEGE, KHUMTAI

P.O. Khumtai, Dist : Golaghat, Pin-785619 (Assam) Ph-9854714773, E-mail. : principal.jgc@gmail.com

Ref.No.

Date :.....

Dr. Amiya Kumar Das. M.A.Ph.D Principal

| Programme Name               | Training programme on Artificial Flower making Designing of pots for flower management                                                                                                                                                                                                                                                                                                                                                                                                                                                                                                                                                                                                                                                                                                                                                                                  |  |
|------------------------------|-------------------------------------------------------------------------------------------------------------------------------------------------------------------------------------------------------------------------------------------------------------------------------------------------------------------------------------------------------------------------------------------------------------------------------------------------------------------------------------------------------------------------------------------------------------------------------------------------------------------------------------------------------------------------------------------------------------------------------------------------------------------------------------------------------------------------------------------------------------------------|--|
| Date & Time                  | 14/06/2022                                                                                                                                                                                                                                                                                                                                                                                                                                                                                                                                                                                                                                                                                                                                                                                                                                                              |  |
| Organized by                 | Department of Education, Joya Gogoi College, Khumtai                                                                                                                                                                                                                                                                                                                                                                                                                                                                                                                                                                                                                                                                                                                                                                                                                    |  |
| Venue                        | Joya Gogoi College, Khumtai                                                                                                                                                                                                                                                                                                                                                                                                                                                                                                                                                                                                                                                                                                                                                                                                                                             |  |
| Resource Persons             | Dr Mridusmita Borthakur , Scientist Krishi Vigyan Kendra (KVK), Khumtai                                                                                                                                                                                                                                                                                                                                                                                                                                                                                                                                                                                                                                                                                                                                                                                                 |  |
| No of Participant            | 35                                                                                                                                                                                                                                                                                                                                                                                                                                                                                                                                                                                                                                                                                                                                                                                                                                                                      |  |
| Collaborating Partner        | Department of Home Science, Krishi Vigyan Kendra (KVK), Khumtai                                                                                                                                                                                                                                                                                                                                                                                                                                                                                                                                                                                                                                                                                                                                                                                                         |  |
| Brief Report of the<br>Event | A Training programme on Artificial Flower making Designing of pots for flower management has been organized by Department of Education, Joya Gogoi College, Khumtai in collaboration with Department of Home Science, Krishi Vigyan Kendra (KVK), Khumtai. The basic objective of the training programme was to develop entrepreneurship and to enhance the skills of the students of the college specially the students of Education Department. The programme has been inaugurated by Dr Amiya Kr Das, Principal Joya Gogoi College, Khumtai. Dr Mridusmita Borthakur, Scientist Krishi Vigyan Kendra (KVK), Khumtai was the resource person. She has given the training and motivated the students to enhance their skill to develop entrepreneurship among them. The programme has been co-ordinated by the faculty members of Education Department of the college. |  |
| Photographic evidence        | ATT REGIL ROUTE MATERIAL STATE OF SMAP Camera  Khumtai, Assam, India JR5Q+FPR Jaya Gogoi College, Khumtai Chariali, Khumtai, Assam 785619, India Lat 26.608625° Long 93.839088° 14/06/22 01:18 PM                                                                                                                                                                                                                                                                                                                                                                                                                                                                                                                                                                                                                                                                       |  |