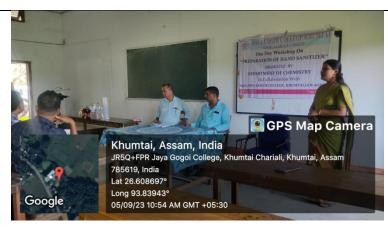

#### JOYA GOGOI COLLEGE, KHUMTAI

P.O. Khumtai, Dist : Golaghat, Pin-785619 (Assam) Ph-9854714773, E-mail. : principal.jgc@gmail.com

Ref.No.

Date :.....

Dr. Amiya Kumar Das. M.A.Ph.D Principal

| Programme Name               | Training programme on Artificial Flower making Designing of pots for flower management                                                                                                                                                                                                                                                                                                                                                                                                                                                                                                                                                                                                                                                                                                                                                                                  |  |
|------------------------------|-------------------------------------------------------------------------------------------------------------------------------------------------------------------------------------------------------------------------------------------------------------------------------------------------------------------------------------------------------------------------------------------------------------------------------------------------------------------------------------------------------------------------------------------------------------------------------------------------------------------------------------------------------------------------------------------------------------------------------------------------------------------------------------------------------------------------------------------------------------------------|--|
| Date & Time                  | 14/06/2022                                                                                                                                                                                                                                                                                                                                                                                                                                                                                                                                                                                                                                                                                                                                                                                                                                                              |  |
| Organized by                 | Department of Education, Joya Gogoi College, Khumtai                                                                                                                                                                                                                                                                                                                                                                                                                                                                                                                                                                                                                                                                                                                                                                                                                    |  |
| Venue                        | Joya Gogoi College, Khumtai                                                                                                                                                                                                                                                                                                                                                                                                                                                                                                                                                                                                                                                                                                                                                                                                                                             |  |
| Resource Persons             | Dr Mridusmita Borthakur , Scientist Krishi Vigyan Kendra (KVK), Khumtai                                                                                                                                                                                                                                                                                                                                                                                                                                                                                                                                                                                                                                                                                                                                                                                                 |  |
| No of Participant            | 35                                                                                                                                                                                                                                                                                                                                                                                                                                                                                                                                                                                                                                                                                                                                                                                                                                                                      |  |
| Collaborating Partner        | Department of Home Science, Krishi Vigyan Kendra (KVK), Khumtai                                                                                                                                                                                                                                                                                                                                                                                                                                                                                                                                                                                                                                                                                                                                                                                                         |  |
| Brief Report of the<br>Event | A Training programme on Artificial Flower making Designing of pots for flower management has been organized by Department of Education, Joya Gogoi College, Khumtai in collaboration with Department of Home Science, Krishi Vigyan Kendra (KVK), Khumtai. The basic objective of the training programme was to develop entrepreneurship and to enhance the skills of the students of the college specially the students of Education Department. The programme has been inaugurated by Dr Amiya Kr Das, Principal Joya Gogoi College, Khumtai. Dr Mridusmita Borthakur, Scientist Krishi Vigyan Kendra (KVK), Khumtai was the resource person. She has given the training and motivated the students to enhance their skill to develop entrepreneurship among them. The programme has been co-ordinated by the faculty members of Education Department of the college. |  |
| Photographic evidence        | ATT REGIL ROUTE MATERIAL STATE OF SMAP Camera  Khumtai, Assam, India JR5Q+FPR Jaya Gogoi College, Khumtai Chariali, Khumtai, Assam 785619, India Lat 26.608625° Long 93.839088° 14/06/22 01:18 PM                                                                                                                                                                                                                                                                                                                                                                                                                                                                                                                                                                                                                                                                       |  |