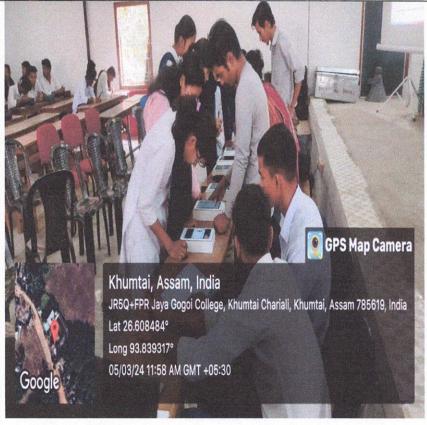

#### JOYA GOGOI COLLEGE, KHUMTAI

P.O. Khumtai, Dist : Golaghat, Pin-785619 (Assam) Ph-9854714773, E-mail. : principal.jgc@gmail.com

Ref.No.

Date :.....

Dr. Amiya Kumar Das. M.A.Ph.D Principal

| Programme Name               | Training programme on Artificial Flower making Designing of pots for flower management                                                                                                                                                                                                                                                                                                                                                                                                                                                                                                                                                                                                                                                                                                                                                                                  |  |
|------------------------------|-------------------------------------------------------------------------------------------------------------------------------------------------------------------------------------------------------------------------------------------------------------------------------------------------------------------------------------------------------------------------------------------------------------------------------------------------------------------------------------------------------------------------------------------------------------------------------------------------------------------------------------------------------------------------------------------------------------------------------------------------------------------------------------------------------------------------------------------------------------------------|--|
| Date & Time                  | 14/06/2022                                                                                                                                                                                                                                                                                                                                                                                                                                                                                                                                                                                                                                                                                                                                                                                                                                                              |  |
| Organized by                 | Department of Education, Joya Gogoi College, Khumtai                                                                                                                                                                                                                                                                                                                                                                                                                                                                                                                                                                                                                                                                                                                                                                                                                    |  |
| Venue                        | Joya Gogoi College, Khumtai                                                                                                                                                                                                                                                                                                                                                                                                                                                                                                                                                                                                                                                                                                                                                                                                                                             |  |
| Resource Persons             | Dr Mridusmita Borthakur , Scientist Krishi Vigyan Kendra (KVK), Khumtai                                                                                                                                                                                                                                                                                                                                                                                                                                                                                                                                                                                                                                                                                                                                                                                                 |  |
| No of Participant            | 35                                                                                                                                                                                                                                                                                                                                                                                                                                                                                                                                                                                                                                                                                                                                                                                                                                                                      |  |
| Collaborating Partner        | Department of Home Science, Krishi Vigyan Kendra (KVK), Khumtai                                                                                                                                                                                                                                                                                                                                                                                                                                                                                                                                                                                                                                                                                                                                                                                                         |  |
| Brief Report of the<br>Event | A Training programme on Artificial Flower making Designing of pots for flower management has been organized by Department of Education, Joya Gogoi College, Khumtai in collaboration with Department of Home Science, Krishi Vigyan Kendra (KVK), Khumtai. The basic objective of the training programme was to develop entrepreneurship and to enhance the skills of the students of the college specially the students of Education Department. The programme has been inaugurated by Dr Amiya Kr Das, Principal Joya Gogoi College, Khumtai. Dr Mridusmita Borthakur, Scientist Krishi Vigyan Kendra (KVK), Khumtai was the resource person. She has given the training and motivated the students to enhance their skill to develop entrepreneurship among them. The programme has been co-ordinated by the faculty members of Education Department of the college. |  |
| Photographic evidence        | ATT REGIL ROUTE MATERIAL STATE OF SMAP Camera  Khumtai, Assam, India JR5Q+FPR Jaya Gogoi College, Khumtai Chariali, Khumtai, Assam 785619, India Lat 26.608625° Long 93.839088° 14/06/22 01:18 PM                                                                                                                                                                                                                                                                                                                                                                                                                                                                                                                                                                                                                                                                       |  |