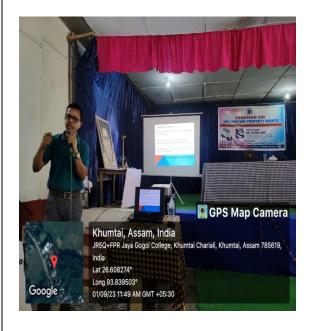

#### JOYA GOGOI COLLEGE, KHUMTAI

P.O. Khumtai, Dist : Golaghat, Pin-785619 (Assam) Ph-9854714773, E-mail. : principal.jgc@gmail.com

Ref. No.

Dr. Amiya Kumar Das. M.A.Ph.D Principal

Date :....

| Organised by      | NSS Unit in Collaboration with IQAC Joya Gogoi College, Khumtai                                                                                                                                                                                                                                                                                                                                                                                                                                                                                                                                                                                                                                                                                                                                                                                                                                                                                                                                                                                   |  |
|-------------------|---------------------------------------------------------------------------------------------------------------------------------------------------------------------------------------------------------------------------------------------------------------------------------------------------------------------------------------------------------------------------------------------------------------------------------------------------------------------------------------------------------------------------------------------------------------------------------------------------------------------------------------------------------------------------------------------------------------------------------------------------------------------------------------------------------------------------------------------------------------------------------------------------------------------------------------------------------------------------------------------------------------------------------------------------|--|
| Programme<br>Name | National Seminar on "Prospects & Challenges of Skill Development for Youth Empowerment and Nation Building"                                                                                                                                                                                                                                                                                                                                                                                                                                                                                                                                                                                                                                                                                                                                                                                                                                                                                                                                       |  |
| Programme date    | 06/04/2023                                                                                                                                                                                                                                                                                                                                                                                                                                                                                                                                                                                                                                                                                                                                                                                                                                                                                                                                                                                                                                        |  |
| Venue             | College Auditorium                                                                                                                                                                                                                                                                                                                                                                                                                                                                                                                                                                                                                                                                                                                                                                                                                                                                                                                                                                                                                                |  |
| No of participant | 100                                                                                                                                                                                                                                                                                                                                                                                                                                                                                                                                                                                                                                                                                                                                                                                                                                                                                                                                                                                                                                               |  |
| Inaugurator       | Prof. Jyoti Prasad Saikia, Vice-Chancellor, Birangana Sati Sadhani Rajyik Vishwavidyalaya, Golaghat, Assam.                                                                                                                                                                                                                                                                                                                                                                                                                                                                                                                                                                                                                                                                                                                                                                                                                                                                                                                                       |  |
| Chief Guests      |                                                                                                                                                                                                                                                                                                                                                                                                                                                                                                                                                                                                                                                                                                                                                                                                                                                                                                                                                                                                                                                   |  |
| Chairpersons      | Technical Session I: Dr. Horen Goowalla, Principal Morioni College, Jorhat. Technical Session II: Dr Gyandeep Saikia, Librarian, DKD College Dergaon, Golaghat, Assam.                                                                                                                                                                                                                                                                                                                                                                                                                                                                                                                                                                                                                                                                                                                                                                                                                                                                            |  |
| A brief<br>report | The registration of the seminar opened at 8:30 AM, which was followed by the opening ceremony. in the opening ceremony welcoming speech was delivered by Dr. Amiya Kr. Das, Principal of Joya Gogoi College. The inaugural speech was presented by Prof. Jyoti Prasad Saikia, Vice Chancellor of Birangna Sati Sadhani Rajyik Vishwavidyalaya, Golaghat, Assam, After resourceful lectures on role of NSS on nation building by Keynote speaker and Guest of honour technical sessions were started. Ten papers were orally presented in Technical Session I. Ten further papers were presented orally in Technical Session II. Each paper was presented, and then there was time for discussion on the subject/topic. After lunch, the valedictory function started. The participants from different institutions presented their experiences during the valedictory function. Following certificate delivery, a vote of gratitude was delivered by Dr. Pinky Saikia, Assistant Professor, Department of Chemistry, Joya Gogoi College, Khumtai. |  |