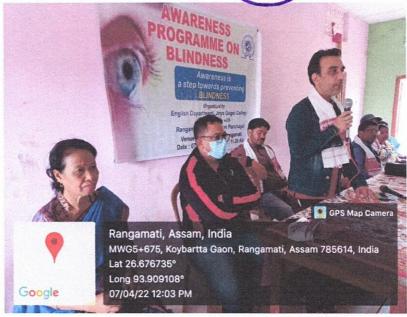

#### A detailed report on Awareness Program on Child Marriage

| Organised by      | IQAC, Joya Gogoi College, Khumtai in collaboration with Bagan Balya<br>Bikash Bhawan, Khumtai                                                                                                                                                                                                                                                                                                                                                                                                                                                                                                                                                                                                                                                                                                                                                                                                                                                                                                                                                                                                                                                                                                                                                                                                                                                                                                                                                                                                                                                                                                                                                                                                                                                                                                                                                                  |
|-------------------|----------------------------------------------------------------------------------------------------------------------------------------------------------------------------------------------------------------------------------------------------------------------------------------------------------------------------------------------------------------------------------------------------------------------------------------------------------------------------------------------------------------------------------------------------------------------------------------------------------------------------------------------------------------------------------------------------------------------------------------------------------------------------------------------------------------------------------------------------------------------------------------------------------------------------------------------------------------------------------------------------------------------------------------------------------------------------------------------------------------------------------------------------------------------------------------------------------------------------------------------------------------------------------------------------------------------------------------------------------------------------------------------------------------------------------------------------------------------------------------------------------------------------------------------------------------------------------------------------------------------------------------------------------------------------------------------------------------------------------------------------------------------------------------------------------------------------------------------------------------|
| Programme<br>Name | Awareness Program on Child Marriage.                                                                                                                                                                                                                                                                                                                                                                                                                                                                                                                                                                                                                                                                                                                                                                                                                                                                                                                                                                                                                                                                                                                                                                                                                                                                                                                                                                                                                                                                                                                                                                                                                                                                                                                                                                                                                           |
|                   | Topic: Child Marriage is a social Malady: Prohibition and Remedies                                                                                                                                                                                                                                                                                                                                                                                                                                                                                                                                                                                                                                                                                                                                                                                                                                                                                                                                                                                                                                                                                                                                                                                                                                                                                                                                                                                                                                                                                                                                                                                                                                                                                                                                                                                             |
| Programme         | 8 <sup>th</sup> October 2023, 1:30 PM                                                                                                                                                                                                                                                                                                                                                                                                                                                                                                                                                                                                                                                                                                                                                                                                                                                                                                                                                                                                                                                                                                                                                                                                                                                                                                                                                                                                                                                                                                                                                                                                                                                                                                                                                                                                                          |
| date & time       |                                                                                                                                                                                                                                                                                                                                                                                                                                                                                                                                                                                                                                                                                                                                                                                                                                                                                                                                                                                                                                                                                                                                                                                                                                                                                                                                                                                                                                                                                                                                                                                                                                                                                                                                                                                                                                                                |
| Venue             | Bagan Club Ghor, Khumtai                                                                                                                                                                                                                                                                                                                                                                                                                                                                                                                                                                                                                                                                                                                                                                                                                                                                                                                                                                                                                                                                                                                                                                                                                                                                                                                                                                                                                                                                                                                                                                                                                                                                                                                                                                                                                                       |
| No of participant | 117                                                                                                                                                                                                                                                                                                                                                                                                                                                                                                                                                                                                                                                                                                                                                                                                                                                                                                                                                                                                                                                                                                                                                                                                                                                                                                                                                                                                                                                                                                                                                                                                                                                                                                                                                                                                                                                            |
| Resource          | Dr. Janmoni Maran, Hand Dont of Zooland L. C. C. U.                                                                                                                                                                                                                                                                                                                                                                                                                                                                                                                                                                                                                                                                                                                                                                                                                                                                                                                                                                                                                                                                                                                                                                                                                                                                                                                                                                                                                                                                                                                                                                                                                                                                                                                                                                                                            |
| Person            | Dr. Janmoni Moran, Head, Dept. of Zoology, Joya Gogoi College                                                                                                                                                                                                                                                                                                                                                                                                                                                                                                                                                                                                                                                                                                                                                                                                                                                                                                                                                                                                                                                                                                                                                                                                                                                                                                                                                                                                                                                                                                                                                                                                                                                                                                                                                                                                  |
|                   | Dr. Deiji Narah, Head, Dept. of Botany, Joya Gogoi College                                                                                                                                                                                                                                                                                                                                                                                                                                                                                                                                                                                                                                                                                                                                                                                                                                                                                                                                                                                                                                                                                                                                                                                                                                                                                                                                                                                                                                                                                                                                                                                                                                                                                                                                                                                                     |
| A brief report    | The program was presided by Mr. Makhan Lal Barhoi, President of Khumta Bagan Balya Bikash Bhawan. Dr. Amiya Kumar Das, Principal, Joya Gogo College inaugurated the program by with inaugural speech and objective of the program was explained by Mrs Gayatri Devi, Associate Professor, Department of Assamese, Joya Gogoi College. Resource Person Dr. Janmoni Moran Assistant Professor, Head of the Department of Zoology & Dr. Deiji Narah Assistant Professor, Head of Department of Botany, Joya Gogoi College delivered lecture on the awareness of Child Marriage. Dr. Janmoni Morar explained the definition of Child Marriages, its causes and factors of Child Marriages. She also pointed out that how dropout and deprivation of education can be the main cause of child marriage. Dr. Deiji Narah, explained the consequences of Child Marriages with a presentation on the various laws of Government of India. She also discussed the various schemes undertaken by Government of India that provides provisions of education and employment and human welfare as a whole to the underprivileged section of Indian population. The program was followed by interactive session where the students, parent and leaders of Self help group expressed their queries, extended thanks to organisers and requested more of such programs to be conducted in future. The program was graced by distinguished guest Mr. Ghanashyam Barhoi, Secretary of Tea Worker Union of Golaghat district. The audience present comprised of members of Khumtai Bagan Balya Bhawan, Tea garden Worker of Khumtai Tea estate, members of various Self Help Group of nearby locality of Khumtai area, students and elderly people of Khumtai area. The program ended with vote of thanks by Mr. Suneswar Barhoi, Secretary of Khumtai Bagan Balya Bikash Bhawan. |

Joya Gogoi College Khumtai, Golagh Photographic evidence: