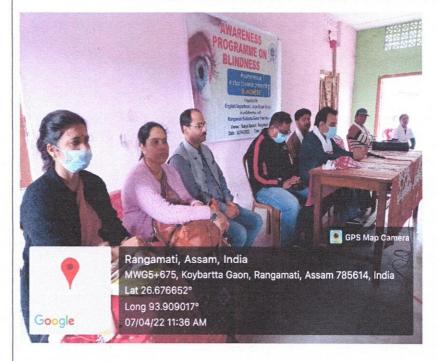

#### A detailed report on Awareness Program on Child Marriage

| Organised by      | IQAC, Joya Gogoi College, Khumtai in collaboration with Bagan Balya<br>Bikash Bhawan, Khumtai                                                                                                                                                                                                                                                                                                                                                                                                                                                                                                                                                                                                                                                                                                                                                                                                                                                                                                                                                                                                                                                                                                                                                                                                                                                                                                                                                                                                                                                                                                                                                                                                                                                                                                                                                                  |
|-------------------|----------------------------------------------------------------------------------------------------------------------------------------------------------------------------------------------------------------------------------------------------------------------------------------------------------------------------------------------------------------------------------------------------------------------------------------------------------------------------------------------------------------------------------------------------------------------------------------------------------------------------------------------------------------------------------------------------------------------------------------------------------------------------------------------------------------------------------------------------------------------------------------------------------------------------------------------------------------------------------------------------------------------------------------------------------------------------------------------------------------------------------------------------------------------------------------------------------------------------------------------------------------------------------------------------------------------------------------------------------------------------------------------------------------------------------------------------------------------------------------------------------------------------------------------------------------------------------------------------------------------------------------------------------------------------------------------------------------------------------------------------------------------------------------------------------------------------------------------------------------|
| Programme<br>Name | Awareness Program on Child Marriage.                                                                                                                                                                                                                                                                                                                                                                                                                                                                                                                                                                                                                                                                                                                                                                                                                                                                                                                                                                                                                                                                                                                                                                                                                                                                                                                                                                                                                                                                                                                                                                                                                                                                                                                                                                                                                           |
|                   | Topic: Child Marriage is a social Malady: Prohibition and Remedies                                                                                                                                                                                                                                                                                                                                                                                                                                                                                                                                                                                                                                                                                                                                                                                                                                                                                                                                                                                                                                                                                                                                                                                                                                                                                                                                                                                                                                                                                                                                                                                                                                                                                                                                                                                             |
| Programme         | 8 <sup>th</sup> October 2023, 1:30 PM                                                                                                                                                                                                                                                                                                                                                                                                                                                                                                                                                                                                                                                                                                                                                                                                                                                                                                                                                                                                                                                                                                                                                                                                                                                                                                                                                                                                                                                                                                                                                                                                                                                                                                                                                                                                                          |
| date & time       |                                                                                                                                                                                                                                                                                                                                                                                                                                                                                                                                                                                                                                                                                                                                                                                                                                                                                                                                                                                                                                                                                                                                                                                                                                                                                                                                                                                                                                                                                                                                                                                                                                                                                                                                                                                                                                                                |
| Venue             | Bagan Club Ghor, Khumtai                                                                                                                                                                                                                                                                                                                                                                                                                                                                                                                                                                                                                                                                                                                                                                                                                                                                                                                                                                                                                                                                                                                                                                                                                                                                                                                                                                                                                                                                                                                                                                                                                                                                                                                                                                                                                                       |
| No of participant | 117                                                                                                                                                                                                                                                                                                                                                                                                                                                                                                                                                                                                                                                                                                                                                                                                                                                                                                                                                                                                                                                                                                                                                                                                                                                                                                                                                                                                                                                                                                                                                                                                                                                                                                                                                                                                                                                            |
| Resource          | Dr. Janmoni Maran, Hand Dont of Zooland L. C. C. U.                                                                                                                                                                                                                                                                                                                                                                                                                                                                                                                                                                                                                                                                                                                                                                                                                                                                                                                                                                                                                                                                                                                                                                                                                                                                                                                                                                                                                                                                                                                                                                                                                                                                                                                                                                                                            |
| Person            | Dr. Janmoni Moran, Head, Dept. of Zoology, Joya Gogoi College                                                                                                                                                                                                                                                                                                                                                                                                                                                                                                                                                                                                                                                                                                                                                                                                                                                                                                                                                                                                                                                                                                                                                                                                                                                                                                                                                                                                                                                                                                                                                                                                                                                                                                                                                                                                  |
|                   | Dr. Deiji Narah, Head, Dept. of Botany, Joya Gogoi College                                                                                                                                                                                                                                                                                                                                                                                                                                                                                                                                                                                                                                                                                                                                                                                                                                                                                                                                                                                                                                                                                                                                                                                                                                                                                                                                                                                                                                                                                                                                                                                                                                                                                                                                                                                                     |
| A brief report    | The program was presided by Mr. Makhan Lal Barhoi, President of Khumta Bagan Balya Bikash Bhawan. Dr. Amiya Kumar Das, Principal, Joya Gogo College inaugurated the program by with inaugural speech and objective of the program was explained by Mrs Gayatri Devi, Associate Professor, Department of Assamese, Joya Gogoi College. Resource Person Dr. Janmoni Moran Assistant Professor, Head of the Department of Zoology & Dr. Deiji Narah Assistant Professor, Head of Department of Botany, Joya Gogoi College delivered lecture on the awareness of Child Marriage. Dr. Janmoni Morar explained the definition of Child Marriages, its causes and factors of Child Marriages. She also pointed out that how dropout and deprivation of education can be the main cause of child marriage. Dr. Deiji Narah, explained the consequences of Child Marriages with a presentation on the various laws of Government of India. She also discussed the various schemes undertaken by Government of India that provides provisions of education and employment and human welfare as a whole to the underprivileged section of Indian population. The program was followed by interactive session where the students, parent and leaders of Self help group expressed their queries, extended thanks to organisers and requested more of such programs to be conducted in future. The program was graced by distinguished guest Mr. Ghanashyam Barhoi, Secretary of Tea Worker Union of Golaghat district. The audience present comprised of members of Khumtai Bagan Balya Bhawan, Tea garden Worker of Khumtai Tea estate, members of various Self Help Group of nearby locality of Khumtai area, students and elderly people of Khumtai area. The program ended with vote of thanks by Mr. Suneswar Barhoi, Secretary of Khumtai Bagan Balya Bikash Bhawan. |

Joya Gogoi College Khumtai, Golagh Photographic evidence: