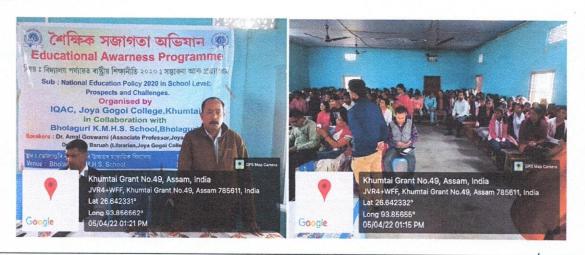

f National Education Policy 2020 in School level. The programme has been started with a chorus performed by a group of the students of the school. The principal of the school Sri Ranjit Gogoi has inaugurated the programme with his welcome speech. The objective of the programme has been stated by the principal of Joya Gogoi College Dr Amiya Kumar Das. The Associate Professor of Education Department of Joya Gogoi College Dr Amal Goswami has highlighted the prospect of National Education Policy 2020 in School level. The Librarian of Capt. Jintu Gogoi, Vir Chakra Library of Joya Gogoi College Dr Deepa Baruah has highlighted on the challenges of the implementation of NEP 2020. A MOU has also been signed by the both institution for the academic exchange programme. |

#### Photographic Evidence





OFFICE OF THE PRINCIPAL

#### JOYA GOGOI COLLEGE, KHUMTAI

Date :.....

P.O. Khumtai, Dist: Golaghat, Pin-785619 (Assam) Ph-9854714773, E-mail.: principal.jgc@gmail.com

Ref.No.

Dr. Amiya Kumar Das. M.A.Ph.D Principal

| Organised by                | Department of Engineering , AAU, Jorhat in collaboration with Department of Education, Joya Gogoi College, Khumtai