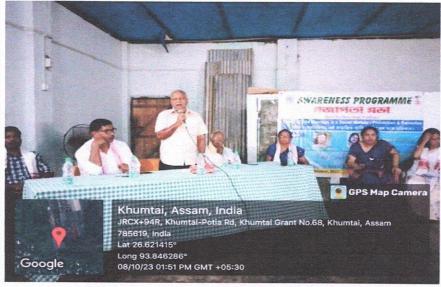

#### A detailed report on Awareness Program on Child Marriage

| Organised by      | IQAC, Joya Gogoi College, Khumtai in collaboration with Bagan Balya<br>Bikash Bhawan, Khumtai                                                                                                                                                                                                                                                                                                                                                                                                                                                                                                                                                                                                                                                                                                                                                                                                                                                                                                                                                                                                                                                                                                                                                                                                                                                                                                                                                                                                                                                                                                                                                                                                                                                                                                                                                                  |
|-------------------|----------------------------------------------------------------------------------------------------------------------------------------------------------------------------------------------------------------------------------------------------------------------------------------------------------------------------------------------------------------------------------------------------------------------------------------------------------------------------------------------------------------------------------------------------------------------------------------------------------------------------------------------------------------------------------------------------------------------------------------------------------------------------------------------------------------------------------------------------------------------------------------------------------------------------------------------------------------------------------------------------------------------------------------------------------------------------------------------------------------------------------------------------------------------------------------------------------------------------------------------------------------------------------------------------------------------------------------------------------------------------------------------------------------------------------------------------------------------------------------------------------------------------------------------------------------------------------------------------------------------------------------------------------------------------------------------------------------------------------------------------------------------------------------------------------------------------------------------------------------|
| Programme<br>Name | Awareness Program on Child Marriage.                                                                                                                                                                                                                                                                                                                                                                                                                                                                                                                                                                                                                                                                                                                                                                                                                                                                                                                                                                                                                                                                                                                                                                                                                                                                                                                                                                                                                                                                                                                                                                                                                                                                                                                                                                                                                           |
|                   | Topic: Child Marriage is a social Malady: Prohibition and Remedies                                                                                                                                                                                                                                                                                                                                                                                                                                                                                                                                                                                                                                                                                                                                                                                                                                                                                                                                                                                                                                                                                                                                                                                                                                                                                                                                                                                                                                                                                                                                                                                                                                                                                                                                                                                             |
| Programme         | 8 <sup>th</sup> October 2023, 1:30 PM                                                                                                                                                                                                                                                                                                                                                                                                                                                                                                                                                                                                                                                                                                                                                                                                                                                                                                                                                                                                                                                                                                                                                                                                                                                                                                                                                                                                                                                                                                                                                                                                                                                                                                                                                                                                                          |
| date & time       |                                                                                                                                                                                                                                                                                                                                                                                                                                                                                                                                                                                                                                                                                                                                                                                                                                                                                                                                                                                                                                                                                                                                                                                                                                                                                                                                                                                                                                                                                                                                                                                                                                                                                                                                                                                                                                                                |
| Venue             | Bagan Club Ghor, Khumtai                                                                                                                                                                                                                                                                                                                                                                                                                                                                                                                                                                                                                                                                                                                                                                                                                                                                                                                                                                                                                                                                                                                                                                                                                                                                                                                                                                                                                                                                                                                                                                                                                                                                                                                                                                                                                                       |
| No of participant | 117                                                                                                                                                                                                                                                                                                                                                                                                                                                                                                                                                                                                                                                                                                                                                                                                                                                                                                                                                                                                                                                                                                                                                                                                                                                                                                                                                                                                                                                                                                                                                                                                                                                                                                                                                                                                                                                            |
| Resource          | Dr. Janmoni Maran, Hand Dont of Zooland L. C. C. U.                                                                                                                                                                                                                                                                                                                                                                                                                                                                                                                                                                                                                                                                                                                                                                                                                                                                                                                                                                                                                                                                                                                                                                                                                                                                                                                                                                                                                                                                                                                                                                                                                                                                                                                                                                                                            |
| Person            | Dr. Janmoni Moran, Head, Dept. of Zoology, Joya Gogoi College                                                                                                                                                                                                                                                                                                                                                                                                                                                                                                                                                                                                                                                                                                                                                                                                                                                                                                                                                                                                                                                                                                                                                                                                                                                                                                                                                                                                                                                                                                                                                                                                                                                                                                                                                                                                  |
|                   | Dr. Deiji Narah, Head, Dept. of Botany, Joya Gogoi College                                                                                                                                                                                                                                                                                                                                                                                                                                                                                                                                                                                                                                                                                                                                                                                                                                                                                                                                                                                                                                                                                                                                                                                                                                                                                                                                                                                                                                                                                                                                                                                                                                                                                                                                                                                                     |
| A brief report    | The program was presided by Mr. Makhan Lal Barhoi, President of Khumta Bagan Balya Bikash Bhawan. Dr. Amiya Kumar Das, Principal, Joya Gogo College inaugurated the program by with inaugural speech and objective of the program was explained by Mrs Gayatri Devi, Associate Professor, Department of Assamese, Joya Gogoi College. Resource Person Dr. Janmoni Moran Assistant Professor, Head of the Department of Zoology & Dr. Deiji Narah Assistant Professor, Head of Department of Botany, Joya Gogoi College delivered lecture on the awareness of Child Marriage. Dr. Janmoni Morar explained the definition of Child Marriages, its causes and factors of Child Marriages. She also pointed out that how dropout and deprivation of education can be the main cause of child marriage. Dr. Deiji Narah, explained the consequences of Child Marriages with a presentation on the various laws of Government of India. She also discussed the various schemes undertaken by Government of India that provides provisions of education and employment and human welfare as a whole to the underprivileged section of Indian population. The program was followed by interactive session where the students, parent and leaders of Self help group expressed their queries, extended thanks to organisers and requested more of such programs to be conducted in future. The program was graced by distinguished guest Mr. Ghanashyam Barhoi, Secretary of Tea Worker Union of Golaghat district. The audience present comprised of members of Khumtai Bagan Balya Bhawan, Tea garden Worker of Khumtai Tea estate, members of various Self Help Group of nearby locality of Khumtai area, students and elderly people of Khumtai area. The program ended with vote of thanks by Mr. Suneswar Barhoi, Secretary of Khumtai Bagan Balya Bikash Bhawan. |

Joya Gogoi College Khumtai, Golagh Photographic evidence: