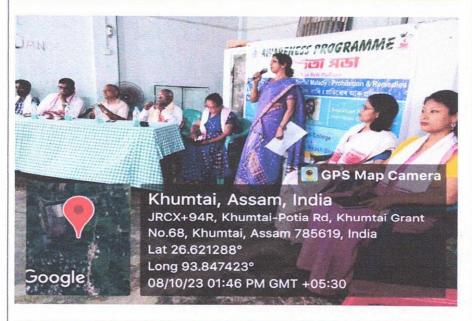

#### A detailed report on Awareness Program on Child Marriage

| Organised by      | IQAC, Joya Gogoi College, Khumtai in collaboration with Bagan Balya<br>Bikash Bhawan, Khumtai                                                                                                                                                                                                                                                                                                                                                                                                                                                                                                                                                                                                                                                                                                                                                                                                                                                                                                                                                                                                                                                                                                                                                                                                                                                                                                                                                                                                                                                                                                                                                                                                                                                                                                                                                                  |
|-------------------|----------------------------------------------------------------------------------------------------------------------------------------------------------------------------------------------------------------------------------------------------------------------------------------------------------------------------------------------------------------------------------------------------------------------------------------------------------------------------------------------------------------------------------------------------------------------------------------------------------------------------------------------------------------------------------------------------------------------------------------------------------------------------------------------------------------------------------------------------------------------------------------------------------------------------------------------------------------------------------------------------------------------------------------------------------------------------------------------------------------------------------------------------------------------------------------------------------------------------------------------------------------------------------------------------------------------------------------------------------------------------------------------------------------------------------------------------------------------------------------------------------------------------------------------------------------------------------------------------------------------------------------------------------------------------------------------------------------------------------------------------------------------------------------------------------------------------------------------------------------|
| Programme<br>Name | Awareness Program on Child Marriage.                                                                                                                                                                                                                                                                                                                                                                                                                                                                                                                                                                                                                                                                                                                                                                                                                                                                                                                                                                                                                                                                                                                                                                                                                                                                                                                                                                                                                                                                                                                                                                                                                                                                                                                                                                                                                           |
|                   | Topic: Child Marriage is a social Malady: Prohibition and Remedies                                                                                                                                                                                                                                                                                                                                                                                                                                                                                                                                                                                                                                                                                                                                                                                                                                                                                                                                                                                                                                                                                                                                                                                                                                                                                                                                                                                                                                                                                                                                                                                                                                                                                                                                                                                             |
| Programme         | 8 <sup>th</sup> October 2023, 1:30 PM                                                                                                                                                                                                                                                                                                                                                                                                                                                                                                                                                                                                                                                                                                                                                                                                                                                                                                                                                                                                                                                                                                                                                                                                                                                                                                                                                                                                                                                                                                                                                                                                                                                                                                                                                                                                                          |
| date & time       |                                                                                                                                                                                                                                                                                                                                                                                                                                                                                                                                                                                                                                                                                                                                                                                                                                                                                                                                                                                                                                                                                                                                                                                                                                                                                                                                                                                                                                                                                                                                                                                                                                                                                                                                                                                                                                                                |
| Venue             | Bagan Club Ghor, Khumtai                                                                                                                                                                                                                                                                                                                                                                                                                                                                                                                                                                                                                                                                                                                                                                                                                                                                                                                                                                                                                                                                                                                                                                                                                                                                                                                                                                                                                                                                                                                                                                                                                                                                                                                                                                                                                                       |
| No of participant | 117                                                                                                                                                                                                                                                                                                                                                                                                                                                                                                                                                                                                                                                                                                                                                                                                                                                                                                                                                                                                                                                                                                                                                                                                                                                                                                                                                                                                                                                                                                                                                                                                                                                                                                                                                                                                                                                            |
| Resource          | Dr. Janmoni Maran, Hand Dont of Zooland L. C. C. U.                                                                                                                                                                                                                                                                                                                                                                                                                                                                                                                                                                                                                                                                                                                                                                                                                                                                                                                                                                                                                                                                                                                                                                                                                                                                                                                                                                                                                                                                                                                                                                                                                                                                                                                                                                                                            |
| Person            | Dr. Janmoni Moran, Head, Dept. of Zoology, Joya Gogoi College                                                                                                                                                                                                                                                                                                                                                                                                                                                                                                                                                                                                                                                                                                                                                                                                                                                                                                                                                                                                                                                                                                                                                                                                                                                                                                                                                                                                                                                                                                                                                                                                                                                                                                                                                                                                  |
|                   | Dr. Deiji Narah, Head, Dept. of Botany, Joya Gogoi College                                                                                                                                                                                                                                                                                                                                                                                                                                                                                                                                                                                                                                                                                                                                                                                                                                                                                                                                                                                                                                                                                                                                                                                                                                                                                                                                                                                                                                                                                                                                                                                                                                                                                                                                                                                                     |
| A brief report    | The program was presided by Mr. Makhan Lal Barhoi, President of Khumta Bagan Balya Bikash Bhawan. Dr. Amiya Kumar Das, Principal, Joya Gogo College inaugurated the program by with inaugural speech and objective of the program was explained by Mrs Gayatri Devi, Associate Professor, Department of Assamese, Joya Gogoi College. Resource Person Dr. Janmoni Moran Assistant Professor, Head of the Department of Zoology & Dr. Deiji Narah Assistant Professor, Head of Department of Botany, Joya Gogoi College delivered lecture on the awareness of Child Marriage. Dr. Janmoni Morar explained the definition of Child Marriages, its causes and factors of Child Marriages. She also pointed out that how dropout and deprivation of education can be the main cause of child marriage. Dr. Deiji Narah, explained the consequences of Child Marriages with a presentation on the various laws of Government of India. She also discussed the various schemes undertaken by Government of India that provides provisions of education and employment and human welfare as a whole to the underprivileged section of Indian population. The program was followed by interactive session where the students, parent and leaders of Self help group expressed their queries, extended thanks to organisers and requested more of such programs to be conducted in future. The program was graced by distinguished guest Mr. Ghanashyam Barhoi, Secretary of Tea Worker Union of Golaghat district. The audience present comprised of members of Khumtai Bagan Balya Bhawan, Tea garden Worker of Khumtai Tea estate, members of various Self Help Group of nearby locality of Khumtai area, students and elderly people of Khumtai area. The program ended with vote of thanks by Mr. Suneswar Barhoi, Secretary of Khumtai Bagan Balya Bikash Bhawan. |

Joya Gogoi College Khumtai, Golagh Photographic evidence: