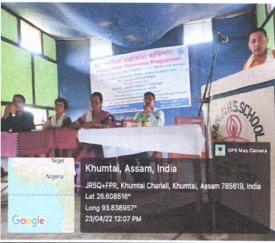

cipal of Joya Gogoi College Dr Amiya Kumar Das. The          |  |  |
|                     | Associate Professor of Education Department of Joya Gogoi College Dr.   |  |  |
|                     | Amal Goswami has highlighted the prospect of National Education Policy  |  |  |
|                     | 2020 in School level. The Librarian of Capt. Jintu Gogoi, Vir Chakra    |  |  |
|                     | Library of Joya Gogoi College has highlighted on the challenges of the  |  |  |
|                     | implementation of NEP 2020. After the lecture there was an interaction  |  |  |
|                     | section in which teachers and parents have participated actively.       |  |  |
|                     | DI / L' E 'I                                                            |  |  |







#### ATTENDANCE OF PARTICIPANTS:

| from trained come commit