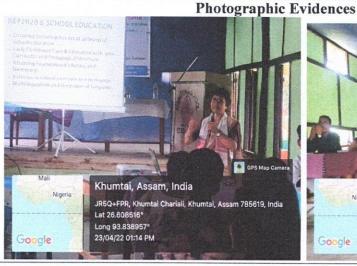

incipal of Joya Gogoi College Dr Amiya Kumar Das. The          |  |  |
|                     | Associate Professor of Education Department of Joya Gogoi College Dr.   |  |  |
|                     | Amal Goswami has highlighted the prospect of National Education Policy  |  |  |
|                     | 2020 in School level. The Librarian of Capt. Jintu Gogoi, Vir Chakra    |  |  |
|                     | Library of Joya Gogoi College has highlighted on the challenges of the  |  |  |
|                     | implementation of NEP 2020. After the lecture there was an interaction  |  |  |
|                     | section in which teachers and parents have participated actively.       |  |  |
|                     | DI / L' E 'I                                                            |  |  |







#### ATTENDANCE OF PARTICIPANTS:

| from trained come commit