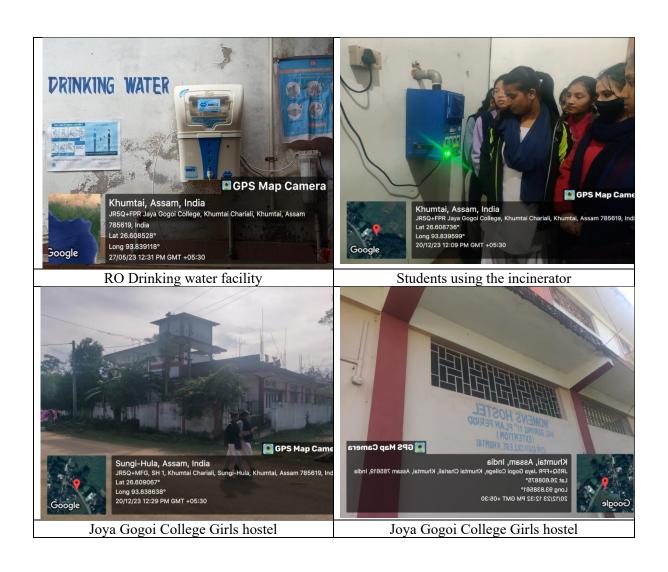

Joya Gogoi College Khumtai-785619 Golaghat (Assam) Affiliated to Dibrugarh University

#### **Criterion 7 - Institutional Values and Best Practices**

### 7.1.1. Measures initiated by the Institution for the promotion of gender during 2022-2023

# Specific Facilities provided for women in the college:





Joya Gogoi College Khumtai-785619 Golaghat (Assam) Affiliated to Dibrugarh University

#### **Criterion 7 - Institutional Values and Best Practices**

### 7.1.1. Measures initiated by the Institution for the promotion of gender during 2022-2023

# Specific Facilities provided for women in the college: