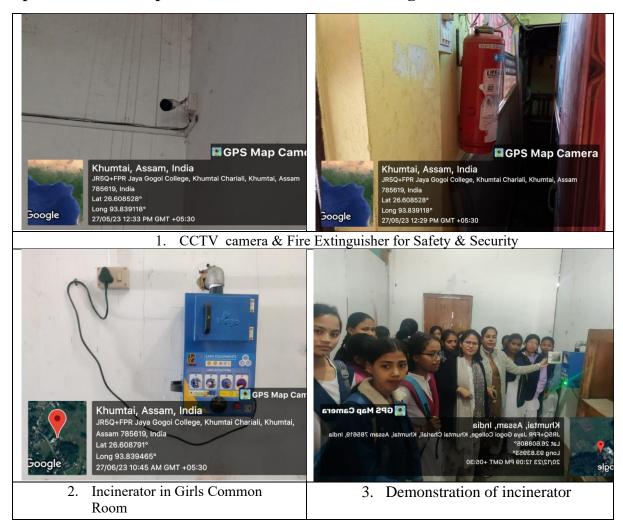

# Specific Facilities provided for women in the college:

Joya Gogoi College Khumtai-785619 Golaghat (Assam) Affiliated to Dibrugarh University