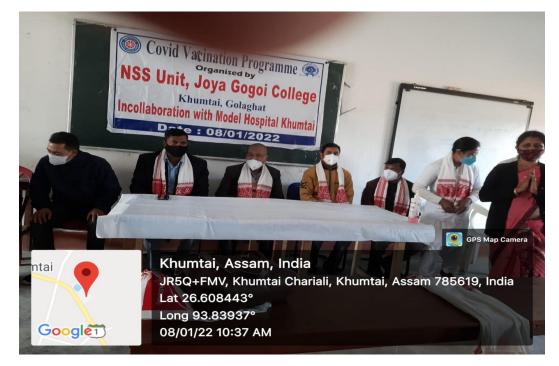

**1.** Covid Vaccination Camp (First dose) for the students organized by the NSS unit of the college in association with Khumtai Model Hospital, Golaghat on 08-01-2022.

2. Joya Gogoi College is used as Exam Centre in Khumtai, Golaghat to conduct the Combined Written Examination on 22-01-2023 for Grade-IV post, Govt. of Assam. The Principal of the college is Officer-in Charge of the examination centre, Two faculty members were given the responsibility of Assistant Officer-in Charge and the other faculty members are given the responsibility of invigilator in the examination. The non-teaching staffs were involved as office assistant in the examination.