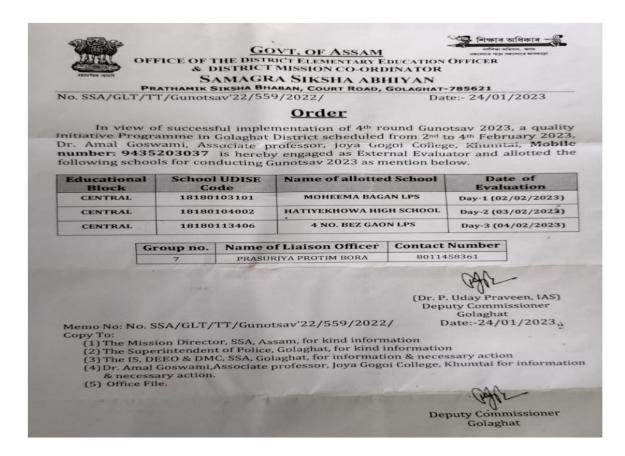

Your kind cooperation is highly solicited.

Time : 9.am onwards

Yours faithfully,

O

(Dr. Bulbuli Boruah) Principal H.P.B Girls' College, SRIARIANL H.P.B. Girls' College H.P.B. Girls' College

**8.** The following faculty members were given the responsibility of external evaluator in Gunotsav (a State Government initiative for improvement of quality of School Education) for evaluating and examining various schools under Govt. of Assam.

| S1       | Name of Faculty           | Responsibility     | Event/Year    |
|----------|---------------------------|--------------------|---------------|
| No       |                           |                    | <u> </u>      |
| 1        | Dr. Sangita Borthakur     | External Evaluator | Gunotsav 2022 |
| 2        | Dr. Taposh Boruah         | External Evaluator | Gunotsav 2022 |
| 3        | Dr. Amal Goswami          | External Evaluator | Gunotsav 2022 |
| 4        | Dr. Partha Saikia         | External Evaluator | Gunotsav 2022 |
| 5        | Dr. Dhrubajyoti Saikia    | External Evaluator | Gunotsav 2022 |
| 6        | Dr. Subrat Jyoti Borah    | External Evaluator | Gunotsav 2022 |
| 7        | Dr. Pinky Saikia          | External Evaluator | Gunotsav 2022 |
| 8        | Dr. Mridul Neog           | External Evaluator | Gunotsav 2022 |
| 9        | Dr. Gitima Bora Hazarika  | External Evaluator | Gunotsav 2022 |
| 10       | Dr. Deiji Narah           | External Evaluator | Gunotsav 2022 |
| 11       | Mr. Mahendra Hazarika     | External Evaluator | Gunotsav 2022 |
| 12       | Dr. Poresh Chandra Kalita | External Evaluator | Gunotsav 2022 |
| 13       | Mr. Ranjan Kumar Nath     | External Evaluator | Gunotsav 2022 |
| 14       | Mr. Rupam Kumar Tamuly    | External Evaluator | Gunotsav 2022 |
| 15       | Mrs. Gayatri Devi         | External Evaluator | Gunotsav 2022 |
| 16       | Mrs. Utpala Gogoi         | External Evaluator | Gunotsav 2022 |
| 17       | Mr. Bijit Bora            | External Evaluator | Gunotsav 2022 |
| 18       | Dr. Asfi Begum            | External Evaluator | Gunotsav 2022 |
|          |                           |                    |               |
| Sl<br>No | Name of Faculty           | Responsibility     | Event/Year    |
| 1        | Dr. Jayanta Bhattacharyya | External Evaluator | Gunotsav 2023 |
| 2        | Dr. Kushal Bhuyan         | External Evaluator | Gunotsav 2023 |
| 3        | Dr. Amal Goswami          | External Evaluator | Gunotsav 2023 |
| 4        | Dr. Partha Saikia         | External Evaluator | Gunotsav 2023 |
| 5        | Dr. Dhrubajyoti Saikia    | External Evaluator | Gunotsav 2023 |
| 6        | Dr. Subrat Jyoti Borah    | External Evaluator | Gunotsav 2023 |
| 7        | Dr. Jyotimala Hazarika    | External Evaluator | Gunotsav 2023 |
| 8        | Dr. Mridul Neog           | External Evaluator | Gunotsav 2023 |
| 9        | Dr. Gitima Bora Hazarika  | External Evaluator | Gunotsav 2023 |
| 10       | Dr. Deiji Narah           | External Evaluator | Gunotsav 2023 |
| 11       | Mrs. Progoti Borthakur    | External Evaluator | Gunotsav 2023 |
| 12       | Dr. Poresh Chandra Kalita | External Evaluator | Gunotsav 2023 |
| 13       | Mr. Ranjan Kumar Nath     | External Evaluator | Gunotsav 2023 |

| 14 | Mr. Rupam Kumar Tamuly | External Evaluator | Gunotsav 2023 |
|----|------------------------|--------------------|---------------|
| 15 | Mrs. Gayatri Devi      | External Evaluator | Gunotsav 2023 |
| 16 | Mrs. Utpala Gogoi      | External Evaluator | Gunotsav 2023 |
| 17 | Mr. Bijit Bora         | External Evaluator | Gunotsav 2023 |
| 18 | Dr. Asfi Begum         | External Evaluator | Gunotsav 2023 |
| 19 | Dr. Archana Saikia     | External Evaluator | Gunotsav 2023 |
| 20 | Mrs. Bonani Saikia     | External Evaluator | Gunotsav 2023 |
| 21 | Miss Eva Rani Hazarika | External Evaluator | Gunotsav 2023 |
| 22 | Dr. Janmoni Moran      | External Evaluator | Gunotsav 2023 |
| 23 | Mr. Mahendra Hazarika  | External Evaluator | Gunotsav 2023 |
| 24 | Dr. Pankaj Bhuyan      | External Evaluator | Gunotsav 2023 |
| 25 | Mr. Rajib Buragohain   | External Evaluator | Gunotsav 2023 |
| 26 | Mrs. Jyoti Rekha Gogoi | External Evaluator | Gunotsav 2023 |
| 27 | Dr. Sangita Borthakur  | External Evaluator | Gunotsav 2023 |