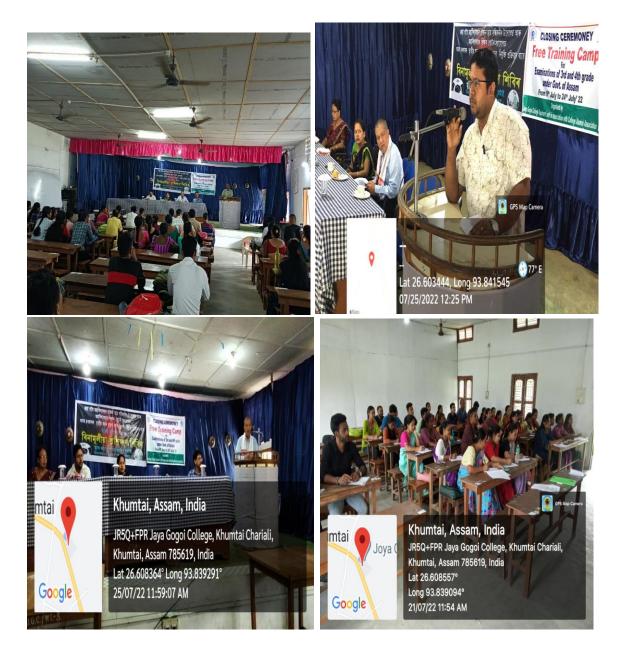

Addl. Deputy Commissioner (Health) Golaghat.

**5.** A special free training camp was organized from 9<sup>th</sup> July to 24<sup>th</sup> July 2022 at Auditorium Hall of Joya Gogoi College for the purpose of providing free training for Examination of 3<sup>rd</sup> and 4<sup>th</sup> grade under Govt, of Assam for the candidate in that area. This programme was organized by Joya Gogoi College teacher's unit in association with college alumni association for a period of 15 days (**from 9<sup>th</sup> July -24<sup>th</sup> July).** Here more than 200 students come to the centre for take their free coaching facility for the concerned examination. The program ended with a closing ceremony on 25<sup>th</sup> July, 2023.