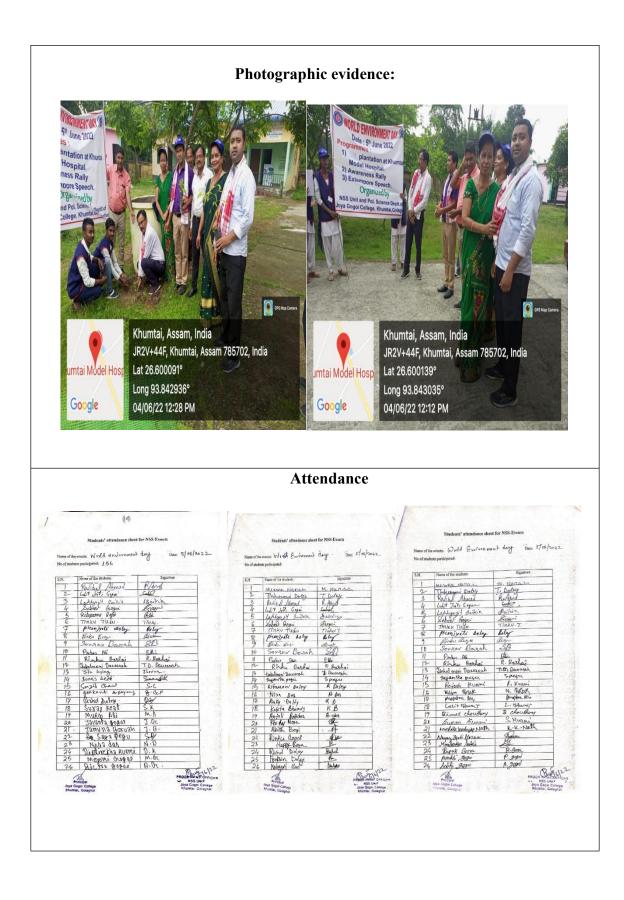

## JOYA GOGOI COLLEGE, KHUMTAI P.O.: KHUMTAI, DIST.: GOLAGHAT, PIN: 785619 (ASSAM) Mobile No.: 9854719773, Email:

| Organised by          | NSS Unit Joya Gogoi College                                      |  |  |  |
|-----------------------|------------------------------------------------------------------|--|--|--|
| Programme Name        | World Environment Day                                            |  |  |  |
| Programme date & time | 05/06/2022                                                       |  |  |  |
| Venue                 | Khumtai model hospital                                           |  |  |  |
| No of participant     | 106                                                              |  |  |  |
| Collaboration         | Khumtai Model Hospital and Political Science                     |  |  |  |
|                       | Department, Joya Gogoi College                                   |  |  |  |
| A brief report        | NSS Unit of Joya Gogoi College organized the World               |  |  |  |
|                       | Environment Day in Collaboration with Model Hospital<br>Khumtai. |  |  |  |
|                       | This programme includes:                                         |  |  |  |
|                       | (i) Plantation programme at khumtai model hospital               |  |  |  |
|                       | (ii) Awareness rally                                             |  |  |  |
|                       | (iii) Extempore speech                                           |  |  |  |