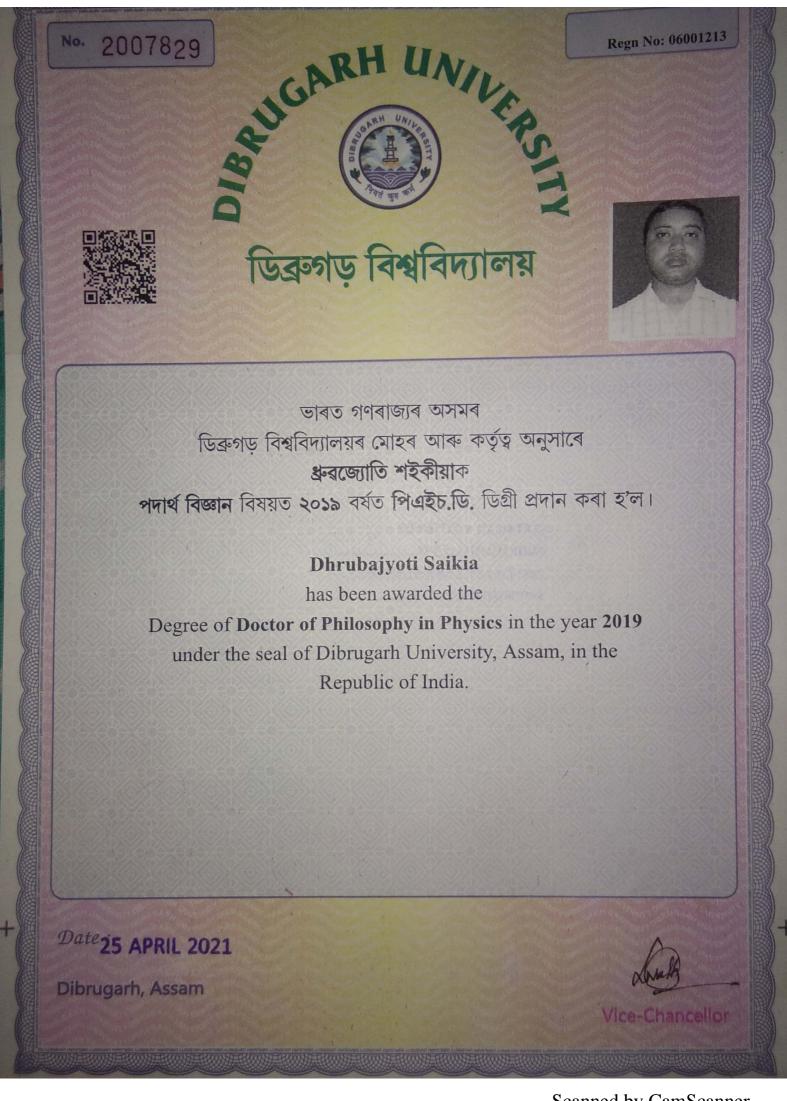

#### OFFICE OF THE REGISTRAR :: DIBRUGARH UNIVERSITY DIBRUGARH | ASSAM | INDIA

Award of the Degree of Doctor of Philosophy (Ph.D.)

#### NOTIFICATION

It is hereby notified that the Vice-Chancellor, Dibrugarh University, in anticipation of the approval of the Executive Council, has accepted the duly examined theses submitted by the following candidates and declared them eligible for the award of the degree of 'Doctor of Philosophy' (Ph.D.) of Dibrugarh University, for their doctoral research in the subjects concerned.