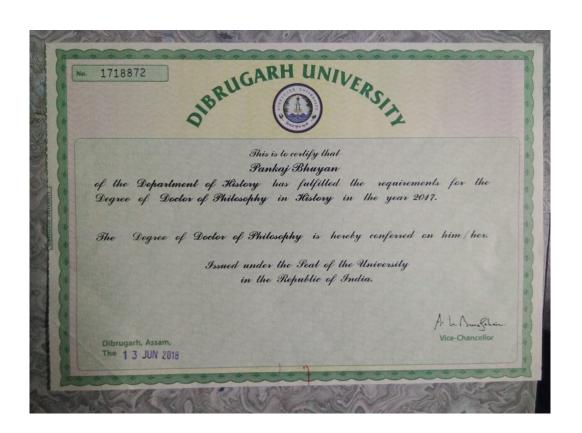

098 DIBRUGARH ( UNIVERSITY PROVISIONAL CERTIFICATE Golap Borah This is to certify that Mr. IMs. completed the course of study for the degree of Ph.D. approved by the Dibrugarh University and the Executive Council of the University in its meeting held on 15th June, 2012 has decided to award him her the Degree of Doctor of Philosophy (Ph.D.) in Mathematics for his her thesis on the topic Studies on the Effects of Variable Viscosity & Thermal Conductivity on Come Problems of Free Convective How & Heat Transfet Through N Porous Medium". Mr. 1 Ms. Colap Borah \_ shall be conferred the degree of Doctor of Philosophy in the next Convocation of the University. Registrar

Dibrugarh University

Dated, Dibrugarh, the ±0.5 JUL 22012